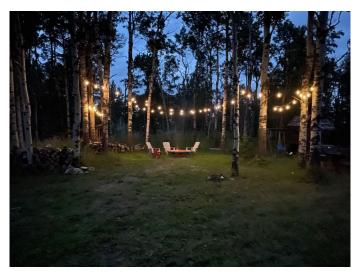

#### \$510,000

0 Bedroom, 0.00 Bathroom, Land on 6.00 Acres

NONE, Rural Mountain View County, Alberta

Secluded 6-Acre Parcel NW of Cremona – No Building Restrictions!

Discover the perfect opportunity to build your dream acreage on this beautiful 6-acre property, located just northwest of Cremona. This unique offering consists of two separate 3-acre parcels sold together, providing flexibility and potential for your vision.

Enjoy a rolling landscape with numerous ideal building sites, all set on a quiet road with easy access to Highway 22. A private driveway provides convenient access throughout the property, making it easy to explore and develop.

There are no building time frames or restrictions, giving you the freedom to build when and what you desire. Gas and power are to the property line.

Whether you're planning a country retreat, family estate, or future investment, this parcel offers endless possibilities in a serene setting.