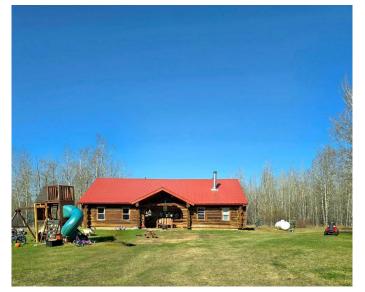

### \$309,000

4 Bedroom, 2.00 Bathroom, 2,390 sqft Residential on 10.45 Acres

NONE, Rural Lac Ste. Anne County, Alberta

An private rustic log home encircled by trees and a small pasture area. Home was originally built by a local log home builder. Includes some outbuildings and a newer well. To be sold as is where is.

# **Essential Information**

MLS® # A2237543 Price \$309,000

Bedrooms 4
Bathrooms 2.00

Full Baths 2

Square Footage 2,390 Acres 10.45

Year Built 1991

Type Residential Sub-Type Detached

Style Acreage with Residence, 1 and Half Storey

#### **Exterior**

Exterior Features None

Lot Description Back Yard, Few Trees, Front Yard

Roof Metal

Construction Log
Foundation Slab