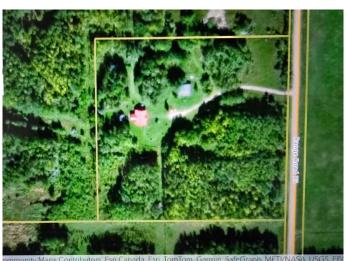

### \$309,000

4 Bedroom, 2.00 Bathroom, 2,390 sqft Residential on 10.45 Acres

NONE, Rural Lac Ste. Anne County, Alberta

An private rustic log home encircled by trees and a small pasture area. Home was originally built by a local log home builder. Includes some outbuildings and a newer well. To be sold as is where is.

# **Essential Information**

MLS® # A2237543 Price \$309,000

Bedrooms 4
Bathrooms 2.00

Full Baths 2

Square Footage 2,390 Acres 10.45

Year Built 1991

Type Residential Sub-Type Detached

Style Acreage with Residence, 1 and Half Storey