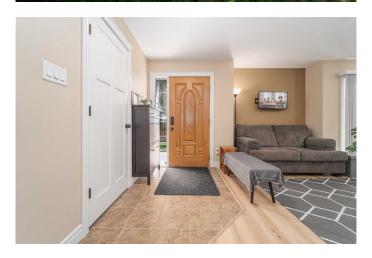

## \$240,000

2 Bedroom, 1.00 Bathroom, 898 sqft Residential on 0.00 Acres

Sunridge, Lethbridge, Alberta

Welcome to this GROUND FLOOR 898 sq.ft, 2-bedroom, 1-bathroom condo located in Sunridge. This unit has brand new flooring in the kitchen and living room, granite countertops, convenient in-suite laundry, storage, and central A/C for year-round comfort. All exterior maintenance, including snow removal and lawn care, is taken care of, making this property perfect for students, investors, or first-time buyers. Close to walking paths, a massive park, and nearby conveniences like Tim Horton's, Subway, and more.

#### Interior

Interior Features Granite Counters, Kitchen Island

Appliances Central Air Conditioner, Dishwasher, Dryer, Electric Range, Microwave

Hood Fan, Refrigerator, Washer

Heating Forced Air Cooling Central Air