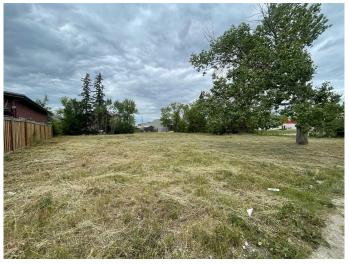

#### \$150,000

0 Bedroom, 0.00 Bathroom, Land on 0.28 Acres

Swanavon., Grande Prairie, Alberta

This is a great opportunity to own a very desireable large residential lot in the Swanavon area. Close to downtown, shopping and walking trails. Three lots packaged together on two titles. Total size of the three lots is approximately 99' wide by 122' deep. Price is plus GST. There may be opportunity to build more than one home.