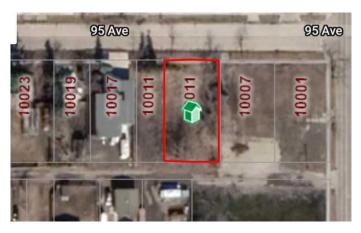

# \$150,000 - 10011 95 Avenue, Grande Prairie

MLS® #A2237571

#### \$150,000

0 Bedroom, 0.00 Bathroom, Land on 0.28 Acres

Swanavon., Grande Prairie, Alberta

This is a great opportunity to own a very desireable large residential lot in the Swanavon area. Close to downtown, shopping and walking trails. Three lots packaged together on two titles. Total size of the three lots is approximately 99' wide by 122' deep. Price is plus GST. There may be opportunity to build more than one home.

# **Community Information**

| Address     | 10011 95 Avenue |
|-------------|-----------------|
| Subdivision | Swanavon.       |
| City        | Grande Prairie  |
| County      | Grande Prairie  |
| Province    | Alberta         |
| Postal Code | T8V 0L2         |
|             |                 |