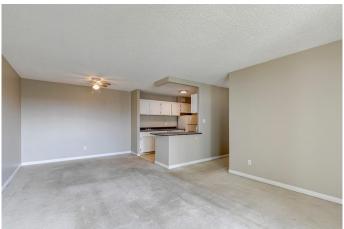

#### \$225,000

2 Bedroom, 1.00 Bathroom, 818 sqft Residential on 0.00 Acres

Beltline, Calgary, Alberta

Are you looking for a little more flexibility from your condo? This pet-friendly. Airbnb-friendly building allows you and your furry friends to live here and make some extra cash by renting it out while you're away! Or add this value-priced 2-BEDROOM condo with UNDERGROUND PARKING in a prime inner-city neighbourhood to your long-term rental portfolio! A stone's throw from the Saddledome, Stampede Grounds, LRT station and the upcoming Events Centre, this is a vibrant location with a Walk Score of 96 and Bike Score of 94! Located on the 5th floor of this concrete tower, this unit faces SOUTH toward the courtyard area of the building. Enjoy natural light all day long! Turn the enclosed solarium into a space for all of your plants, extra storage or even a little workout spot while you still have a fully outdoor balcony to enjoy Calgary's long summer nights. This unit is freshly painted and has a spacious layout. Flooring needs to be replaced but this unit is priced accordingly so a buyer can choose their preferred flooring and make this unit their own. Open-concept layout and large rooms throughout, including a nice storage room right in your unit. In-suite laundry can be added in this building with board approval and a bright laundry room with many machines is located on the ground floor. Secure underground parking spot is conveniently RIGHT beside the elevator :) Condo fee includes ALL UTILITIES! With just \$11,250 as a down payment, you can buy this home for a