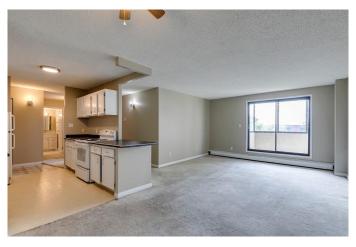

#### \$225,000

2 Bedroom, 1.00 Bathroom, 818 sqft Residential on 0.00 Acres

Beltline, Calgary, Alberta

Are you looking for a little more flexibility from your condo? This pet-friendly. Airbnb-friendly building allows you and your furry friends to live here and make some extra cash by renting it out while you're away! Or add this value-priced 2-BEDROOM condo with UNDERGROUND PARKING in a prime inner-city neighbourhood to your long-term rental portfolio! A stone's throw from the Saddledome, Stampede Grounds, LRT station and the upcoming Events Centre, this is a vibrant location with a Walk Score of 96 and Bike Score of 94! Located on the 5th floor of this concrete tower, this unit faces SOUTH toward the courtyard area of the building. Enjoy natural light all day long! Turn the enclosed solarium into a space for all of your plants, extra storage or even a little workout spot while you still have a fully outdoor balcony to enjoy Calgary's long summer nights. This unit is freshly painted and has a spacious layout. Flooring needs to be replaced but this unit is priced accordingly so a buyer can choose their preferred flooring and make this unit their own. Open-concept layout and large rooms throughout, including a nice storage room right in your unit. In-suite laundry can be added in this building with board approval and a bright laundry room with many machines is located on the ground floor. Secure underground parking spot is conveniently RIGHT beside the elevator :) Condo fee includes ALL UTILITIES! With just \$11,250 as a down payment, you can buy this home for a