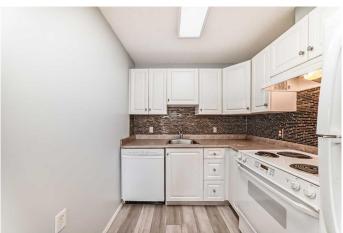

### \$225,000

1 Bedroom, 1.00 Bathroom, 523 sqft Residential on 0.00 Acres

Somerset, Calgary, Alberta

Charming 1-Bedroom Condo in Legacy Estates Somerset â€" A Perfect Fit for the Active 55+ Lifestyle.

Welcome to this sought-after adult (55+) living complex where lifestyle, community, and comfort come together. This very attractive 523 ft² one-bedroom condo is the perfect opportunity for someone looking to simplify their living space without compromising on vibrancy and connection. Situated on the second floor, this suite offers a northeast-facing balcony where you can enjoy your morning coffee with gentle sunlight and a peaceful outlook. The interior boasts low-maintenance, modern vinyl plank flooring throughout, giving it a clean, contemporary feel. This cosy kitchen has nice counterspace area, upgraded backsplash & 4 appliances. Your primary bedroom is spacious and bright. Located conveniently next to a stairwell for easy access, this unit also comes with titled underground parking â€" a real bonus in any season. One of the key highlights of this residence is the value â€" your condo fees include both heat and electricity, helping you manage your monthly budget with ease. Ideal for downsizers, snowbirds, or anyone looking for a smaller footprint, this unit is as practical as it is charming. Legacy Estates Somerset is renowned for its vibrant and social atmosphere. Enjoy access to a long list of amenities including a well-equipped recreation room with pool table, shuffleboard, darts, table tennis, and more. There's also a cozy

#### Interior

Interior Features No Animal Home, No Smoking Home, Vinyl Windows

Appliances Dishwasher, Electric Stove, Range Hood, Refrigerator, Washer/Dryer,

Window Coverings

Heating Baseboard

Cooling None