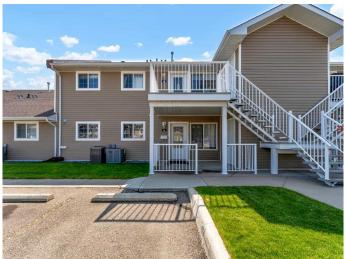

### \$199,900

2 Bedroom, 1.00 Bathroom, 893 sqft Residential on 0.00 Acres

Northeast Crescent Heights, Medicine Hat, Alberta

MOVE IN READY AFFORDABLE CONDO! Check out this freshly painted 2 bedroom, 1 bathroom, MAIN FLOOR unit. This is a great opportunity to get into the market and start owning not renting! The layout includes an eat-in kitchen, separate living room, 2 good sized bedrooms, a combined bathroom / laundry room, an attached storage unit, and 2 PARKING STALLS right out the front door. There is a full appliance package including a BRAND NEW DISHWASHER and a BRAND NEW A/C (both in July 2025). The furnace motor was replaced in 2023, and a new toilet was installed in 2024. This professionally managed condo has an affordable fee of only \$276.00 / month (2025) which also includes heat and water! Electricity, Sewer, and delivery charge fees are billed separately. Pets are allowed with restrictions. Quick possession available!

#### **Exterior**

Exterior Features Other

Lot Description See Remarks

Roof Asphalt Shingle

Construction Vinyl Siding, Wood Frame

Foundation Poured Concrete