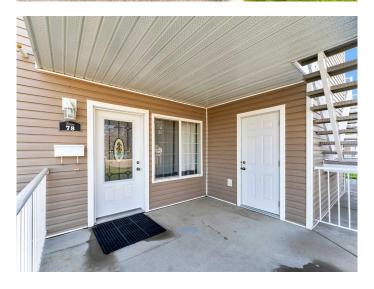

### \$199,900

2 Bedroom, 1.00 Bathroom, 893 sqft Residential on 0.00 Acres

Northeast Crescent Heights, Medicine Hat, Alberta

MOVE IN READY AFFORDABLE CONDO! Check out this freshly painted 2 bedroom, 1 bathroom, MAIN FLOOR unit. This is a great opportunity to get into the market and start owning not renting! The layout includes an eat-in kitchen, separate living room, 2 good sized bedrooms, a combined bathroom / laundry room, an attached storage unit, and 2 PARKING STALLS right out the front door. There is a full appliance package including a BRAND NEW DISHWASHER and a BRAND NEW A/C (both in July 2025). The furnace motor was replaced in 2023, and a new toilet was installed in 2024. This professionally managed condo has an affordable fee of only \$276.00 / month (2025) which also includes heat and water! Electricity, Sewer, and delivery charge fees are billed separately. Pets are allowed with restrictions. Quick possession available!