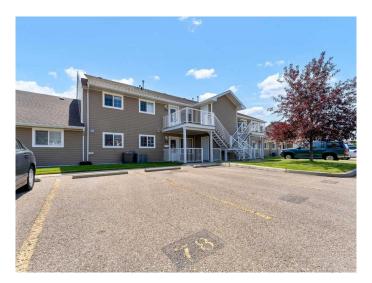

# \$199,900 - 78 Northlands Lane Ne, Medicine Hat

MLS® #A2237665

### \$199,900

2 Bedroom, 1.00 Bathroom, 893 sqft Residential on 0.00 Acres

Northeast Crescent Heights, Medicine Hat, Alberta

MOVE IN READY AFFORDABLE CONDO! Check out this freshly painted 2 bedroom, 1 bathroom, MAIN FLOOR unit. This is a great opportunity to get into the market and start owning not renting! The layout includes an eat-in kitchen, separate living room, 2 good sized bedrooms, a combined bathroom / laundry room, an attached storage unit, and 2 PARKING STALLS right out the front door. There is a full appliance package including a BRAND NEW DISHWASHER and a BRAND NEW A/C (both in July 2025). The furnace motor was replaced in 2023, and a new toilet was installed in 2024. This professionally managed condo has an affordable fee of only \$276.00 / month (2025) which also includes heat and water! Electricity, Sewer, and delivery charge fees are billed separately. Pets are allowed with restrictions. Quick possession available!