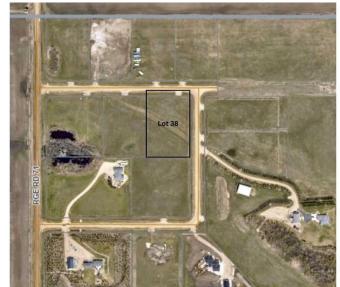

# \$194,900 - 38 713019 Range Road 71, Rural Grande Prairie No. 1, County of

MLS® #A2237683

\$194,900

0 Bedroom, 0.00 Bathroom, Land on 2.57 Acres

NONE, Rural Grande Prairie No. 1, County of, Alberta

Only 5 lots left! This is an exceptional opportunity to build your dream home on a beautiful acreage just 5 minutes west of Grande Prairie. The rolling terrain of the land provides added character, lots are all in grass and ready to mow, and offer potential for walkout basements. The lots are zoned CR-3. which allows for a variety of residential uses and restrictive covenants will keep the subdivision looking great for years to come. This is the perfect scenario for those looking to build a new home with more space and privacy. Properties are fully fenced and power and gas are to the property line, making these ready for immediate development. But that's not all, these acreages offer breathtaking views of the Grande Prairie skyline, the majestic Rocky Mountains and miles of picturesque farmland. Imagine waking up to the beautiful scenery every morning and enjoying the stunning views from your own backyard. This subdivision is truly one of a kind and offers the perfect combination of peaceful rural living with the convenience of being close to all the city amenities. Come have a look today and take the first step towards owning your piece of paradise. Contact your realtor for more details.

### **Community Information**

Address 38 713019 Range Road 71

Subdivision NONE

City Rural Grande Prairie No. 1, County of

County Grande Prairie No. 1, County of

Province Alberta
Postal Code T8W 5E9