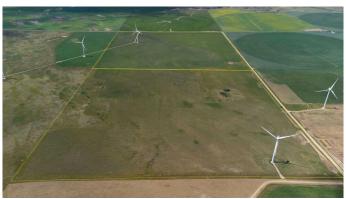

#### \$1,650,000

0 Bedroom, 0.00 Bathroom, Land on 320.00 Acres

NONE, Vulcan, Alberta

320 acres of revenue producing farmland available in Vulcan County. Just 12 minutes east of Carmangay or Highway 23. A full half section with 290 acres of crop land and 30 acres of pasture. There are two windmills that generate a substantial source of revenue (\$30k to \$40k more or less each year.) A Beautiful place to build your dream!