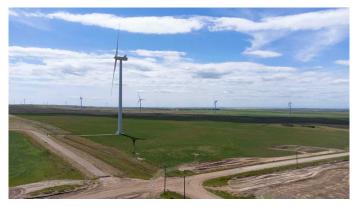

#### \$1,650,000

0 Bedroom, 0.00 Bathroom, Land on 320.00 Acres

NONE, Vulcan, Alberta

320 acres of revenue producing farmland available in Vulcan County. Just 12 minutes east of Carmangay or Highway 23. A full half section with 290 acres of crop land and 30 acres of pasture. There are two windmills that generate a substantial source of revenue (\$30k to \$40k more or less each year.) A Beautiful place to build your dream!