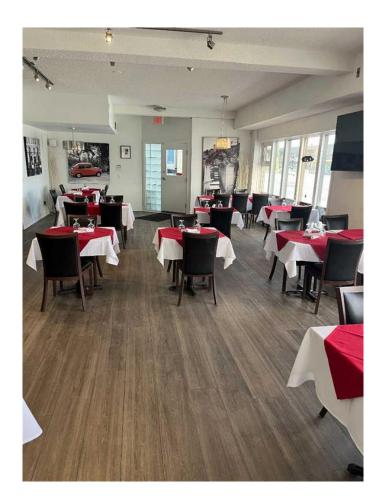

### \$375,000

0 Bedroom, 0.00 Bathroom, Commercial on 0.00 Acres

Greenview, Calgary, Alberta

Vendor financing and attractive lease term available! Exceptional turnkey opportunity to acquire a very successful Italian restaurant with reve reviews. This very profitable operation currently runs just 3 days/week. There is also immediate growth potential through expanded hours. Features include a 2,500 sq ft space with excellent Deerfoot/Edmonton Trail/16th Ave access, and ample parking. The business benefits from strong existing sales, a loyal clientele, and room for expansion. Ideal for operators seeking an established premium concept or investors wanting a proven business. Attractive lease terms. Must see to appreciate this rare offering.