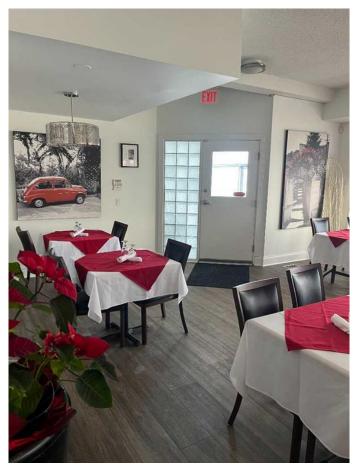

### \$375,000

0 Bedroom, 0.00 Bathroom, Commercial on 0.00 Acres

Greenview, Calgary, Alberta

Vendor financing and attractive lease term available! Exceptional turnkey opportunity to acquire a very successful Italian restaurant with reve reviews. This very profitable operation currently runs just 3 days/week. There is also immediate growth potential through expanded hours. Features include a 2,500 sq ft space with excellent Deerfoot/Edmonton Trail/16th Ave access, and ample parking. The business benefits from strong existing sales, a loyal clientele, and room for expansion. Ideal for operators seeking an established premium concept or investors wanting a proven business. Attractive lease terms. Must see to appreciate this rare offering.