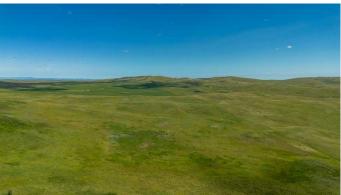

### \$800,000

0 Bedroom, 0.00 Bathroom, Land on 160.00 Acres

NONE, Rural Cardston County, Alberta

Agricultural land north of Beazer. This 160 acre parcel is used for pasture and comes complete with two frost-free waterers. Come take a look today! This property is accessed through the adjacent 40-acre parcel.