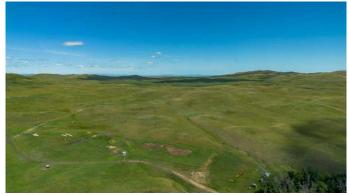

### \$800,000

0 Bedroom, 0.00 Bathroom, Land on 160.00 Acres

NONE, Rural Cardston County, Alberta

Agricultural land north of Beazer. This 160 acre parcel is used for pasture and comes complete with two frost-free waterers. Come take a look today! This property is accessed through the adjacent 40-acre parcel.