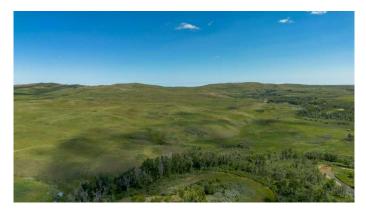

### \$800,000

0 Bedroom, 0.00 Bathroom, Land on 160.00 Acres

NONE, Rural Cardston County, Alberta

Agricultural land north of Beazer. This 160 acre parcel is used for pasture and comes complete with two frost-free waterers. Come take a look today! This property is accessed through the adjacent 40-acre parcel.