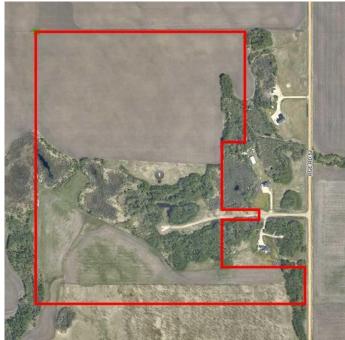

#### \$725,000

3 Bedroom, 2.00 Bathroom, 1,526 sqft Agri-Business on 122.78 Acres

NONE, Rural Grande Prairie No. 1, County of, Alberta

Discover the perfect blend of peaceful rural living and convenient access to city amenities on this magnificent 122-acre property. Ideally situated just northeast of Grande Prairie and southeast of Sexsmith, offering unparalleled opportunities whether you envision a thriving hobby farm or a private family estate. Approximately 20 acres of mature trees and a dugout provide a picturesque backdrop, while ample cultivated land is ready for your agricultural pursuits, all supported by essential infrastructure including a 240-foot deep well, a two-stage septic system with pump-out, power to the home and garage, and a high-grade gravel driveway, with natural gas available at the property line. The heart of this property is an upgraded 2012, 1,526 sqft modular home boasting gorgeous views and versatile optionsâ€"move in and enjoy, relocate it once you build your dream home, or potentially keep it as a second residence or rental. This beautifully appointed 3-bedroom, 2-bathroom home features espresso cabinets, stainless steel appliances, updated trim, new flooring, new hot water tank, heavy-duty skirting, and a spacious deck with aluminum railing. The primary bedroom is a true retreat with a large full-length closet and a double-sink ensuite with jetted tub and a separate shower with glass doors. The sizeable living room impresses with vaulted ceiling, new wood