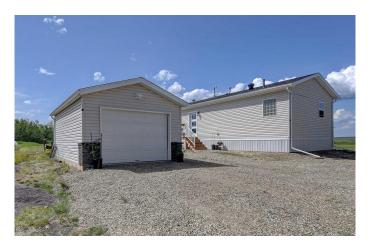

#### \$725,000

3 Bedroom, 2.00 Bathroom, 1,526 sqft Agri-Business on 122.78 Acres

NONE, Rural Grande Prairie No. 1, County of, Alberta

Discover the perfect blend of peaceful rural living and convenient access to city amenities on this magnificent 122-acre property. Ideally situated just northeast of Grande Prairie and southeast of Sexsmith, offering unparalleled opportunities whether you envision a thriving hobby farm or a private family estate. Approximately 20 acres of mature trees and a dugout provide a picturesque backdrop, while ample cultivated land is ready for your agricultural pursuits, all supported by essential infrastructure including a 240-foot deep well, a two-stage septic system with pump-out, power to the home and garage, and a high-grade gravel driveway, with natural gas available at the property line. The heart of this property is an upgraded 2012, 1,526 sqft modular home boasting gorgeous views and versatile optionsâ€"move in and enjoy, relocate it once you build your dream home, or potentially keep it as a second residence or rental. This beautifully appointed 3-bedroom, 2-bathroom home features espresso cabinets, stainless steel appliances, updated trim, new flooring, new hot water tank, heavy-duty skirting, and a spacious deck with aluminum railing. The primary bedroom is a true retreat with a large full-length closet and a double-sink ensuite with jetted tub and a separate shower with glass doors. The sizeable living room impresses with vaulted ceiling, new wood

stove, and an abundance of large, bright windows. Complementing the home are a 14x22 detached garage and a brand-new 10x24 shed with dedicated wood storage. Possibilities are truly endless with so much diverse land so close to town. Move in and start enjoying your rural lifestyle today!