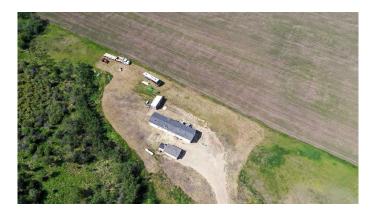

#### \$725,000

3 Bedroom, 2.00 Bathroom, 1,526 sqft Agri-Business on 122.78 Acres

NONE, Rural Grande Prairie No. 1, County of, Alberta

Discover the perfect blend of peaceful rural living and convenient access to city amenities on this magnificent 122-acre property. Ideally situated just northeast of Grande Prairie and southeast of Sexsmith, offering unparalleled opportunities whether you envision a thriving hobby farm or a private family estate. Approximately 20 acres of mature trees and a dugout provide a picturesque backdrop, while ample cultivated land is ready for your agricultural pursuits, all supported by essential infrastructure including a 240-foot deep well, a two-stage septic system with pump-out, power to the home and garage, and a high-grade gravel driveway, with natural gas available at the property line. The heart of this property is an upgraded 2012, 1,526 sqft modular home boasting gorgeous views and versatile optionsâ€"move in and enjoy, relocate it once you build your dream home, or potentially keep it as a second residence or rental. This beautifully appointed 3-bedroom, 2-bathroom home features espresso cabinets, stainless steel appliances, updated trim, new flooring, new hot water tank, heavy-duty skirting, and a spacious deck with aluminum railing. The primary bedroom is a true retreat with a large full-length closet and a double-sink ensuite with jetted tub and a separate shower with glass doors. The sizeable living room impresses with vaulted ceiling, new wood

stove, and an abundance of large, bright windows. Complementing the home are a 14x22 detached garage and a brand-new 10x24 shed with dedicated wood storage. Possibilities are truly endless with so much diverse land so close to town. Move in and start enjoying your rural lifestyle today!