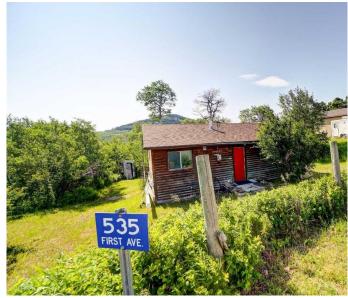

# \$299,000

2 Bedroom, 1.00 Bathroom, 684 sqft Residential on 0.28 Acres

NONE, Beaver Mines, Alberta

If you have been looking for somewhere to relax with gorgeous views and outdoor adventure at your doorstep, you won't want to miss this one! The cute two bedroom cabin sits on a 12,000 square foot piece of land in picturesque Beaver Mines, and it could be yours. Just minutes from lake or river fishing, skiing, biking, hiking, kayaking, snowshoeing, or golfing - the list is endless. Call your favourite REALTORÂ-® to see it today.

# **Community Information**

Address 533 & 535 First Avenue

Subdivision NONE

City Beaver Mines

County Pincher Creek No. 9, M.D. of

Province Alberta
Postal Code T0K1W0