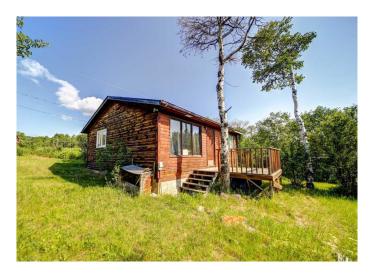

# \$299,000

2 Bedroom, 1.00 Bathroom, 684 sqft Residential on 0.28 Acres

NONE, Beaver Mines, Alberta

If you have been looking for somewhere to relax with gorgeous views and outdoor adventure at your doorstep, you won't want to miss this one! The cute two bedroom cabin sits on a 12,000 square foot piece of land in picturesque Beaver Mines, and it could be yours. Just minutes from lake or river fishing, skiing, biking, hiking, kayaking, snowshoeing, or golfing - the list is endless. Call your favourite REALTORÂ-® to see it today.

# **Community Information**

Address 533 & 535 First Avenue

Subdivision NONE

City Beaver Mines

County Pincher Creek No. 9, M.D. of

Province Alberta
Postal Code T0K1W0

#### **Exterior**

Exterior Features None

Lot Description Back Yard, Backs on to Park/Green Space, Many Trees, No Neighbours

Behind, Views

Roof Asphalt Shingle

Construction Wood Siding

Foundation Block