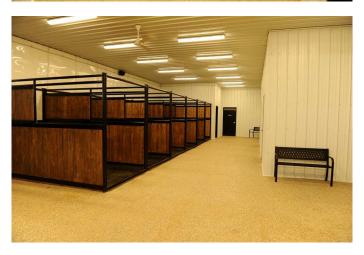

### \$5,800,000

0 Bedroom, 0.00 Bathroom, Agri-Business on 0.00 Acres

NONE, Rural Parkland County, Alberta

A turnkey equine facility, 2 homes 2,260sqft/1,207sqft; 2 indoor areas, 44,853sqft/11,100 sqft; 1 outdoor area 18,000sqft; 44 indoor stalls; 50 paddocks/pens; 3 out buildings avg 3,800sqft each.