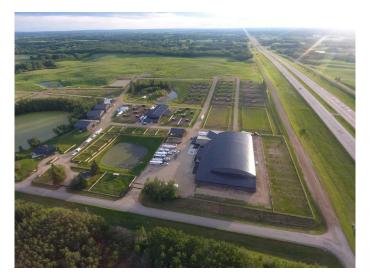

### \$5,800,000

0 Bedroom, 0.00 Bathroom, Agri-Business on 0.00 Acres

NONE, Rural Parkland County, Alberta

A turnkey equine facility, 2 homes 2,260sqft/1,207sqft; 2 indoor areas, 44,853sqft/11,100 sqft; 1 outdoor area 18,000sqft; 44 indoor stalls; 50 paddocks/pens; 3 out buildings avg 3,800sqft each.