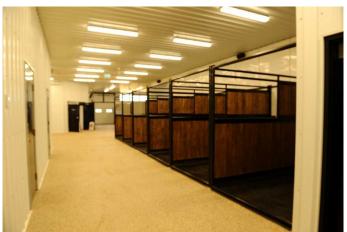

### \$5,800,000

0 Bedroom, 0.00 Bathroom, Agri-Business on 0.00 Acres

NONE, Rural Parkland County, Alberta

A turnkey equine facility, 2 homes 2,260sqft/1,207sqft; 2 indoor areas, 44,853sqft/11,100 sqft; 1 outdoor area 18,000sqft; 44 indoor stalls; 50 paddocks/pens; 3 out buildings avg 3,800sqft each.