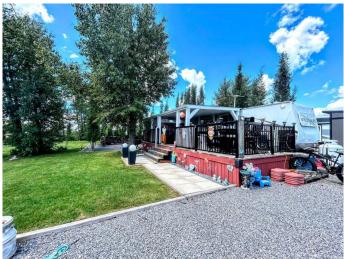

The partially treed lot has the perfect space for your RV with a 30' finished, partially covered deck. This sought after location offers an asphalt parking pad for 2 vehicles as well as a large gravel pad for your boat or parking for extra guests.

There is a fully finished, insulated 10'x15' shed for all your storage needs.

Low fees include sewer & water, common area maintenance and contributions to the reserve fund.

Relaxation starts HERE!