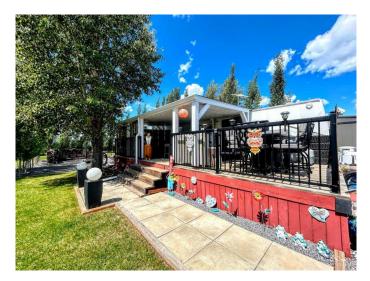

The partially treed lot has the perfect space for your RV with a 30' finished, partially covered deck. This sought after location offers an asphalt parking pad for 2 vehicles as well as a large gravel pad for your boat or parking for extra guests.

Situated in well established phase 2, this LARGE CORNER LOT has been developed over the years with mature trees, plush grass and plenty of outdoor living space and room for YOUR RV.

Tucked at the rear of the lot and surrounded by trees is your private gathering space complete with a graveled seating area centered by a large fire pit! Slightly shaded from the hot afternoon sun, this is THE space to rest and relax.