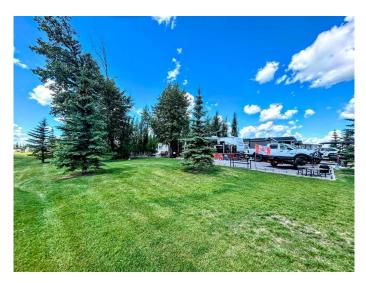

### \$139,900

0 Bedroom, 0.00 Bathroom, Land on 0.09 Acres

Sandy Point, Rural Lacombe County, Alberta

Year round living a pretty Sandy Point! This beautifully landscaped, developed lot offers room to enjoy and some privacy for cozy campfires!

Situated in well established phase 2, this LARGE CORNER LOT has been developed over the years with mature trees, plush grass and plenty of outdoor living space and room for YOUR RV.

Tucked at the rear of the lot and surrounded by trees is your private gathering space complete with a graveled seating area centered by a large fire pit! Slightly shaded from the hot afternoon sun, this is THE space to rest and relax.