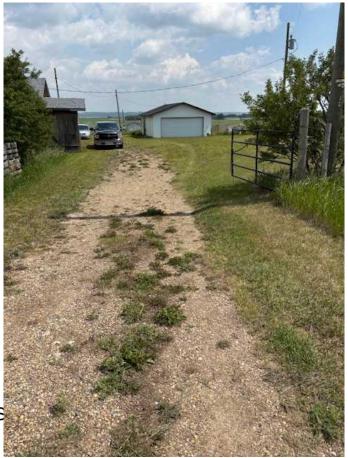

#### \$399,000

3 Bedroom, 1.00 Bathroom, 1,577 sqft Residential on 5.64 Acres

NONE, Rural Kneehill County, Alberta

Peaceful and quiet location in Kneehill County with commuting distance to Red Deer, Innisfail and Olds areas. House consists of 5.64 acres of land, clean and comfortable 1.5 storey, 3 bedrooms, older home with partial basement development, main floor has a large living room, kitchen, full bath, 2 good size bedrooms, foyer. 2nd floor has 1 large bedroom (could be converted to 2 bedrooms). Downstairs laundry and mechanical room, newer furnace. A22'x28' detached garage. Property also comes with 2 large barns (1) 32'x135', (2) 49.5'x14", attached also a green house, 21'x72'. Fully serviced gravity septic tank, a water well.