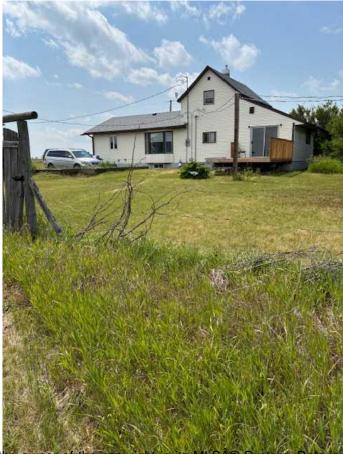

#### \$399,000

3 Bedroom, 1.00 Bathroom, 1,577 sqft Residential on 5.64 Acres

NONE, Rural Kneehill County, Alberta

Peaceful and quiet location in Kneehill County with commuting distance to Red Deer, Innisfail and Olds areas. House consists of 5.64 acres of land, clean and comfortable 1.5 storey, 3 bedrooms, older home with partial basement development, main floor has a large living room, kitchen, full bath, 2 good size bedrooms, foyer. 2nd floor has 1 large bedroom (could be converted to 2 bedrooms). Downstairs laundry and mechanical room, newer furnace. A22'x28' detached garage. Property also comes with 2 large barns (1) 32'x135', (2) 49.5'x14", attached also a green house, 21'x72'. Fully serviced gravity septic tank, a water well.