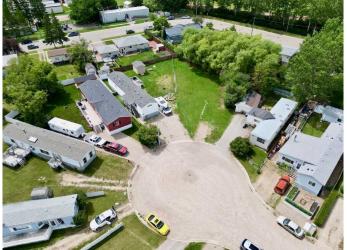

### \$59,900

0 Bedroom, 0.00 Bathroom, Land on 0.14 Acres

NONE, Acme, Alberta

Welcome to an exceptional opportunity to build or bring your home with this spacious, mature lot nestled in the charming community of Acme. Tucked away on a peaceful cul-de-sac, this property offers the ideal blend of tranquility, privacy, and convenience. With neighboring established trees and lush greenery, the lot provides a beautiful natural setting with plenty of room for creative landscaping or outdoor living spaces. Whether you envision a modern family residence or a cozy retreat, this property is ready to bring your vision to life. The quiet cul-de-sac ensures minimal traffic and a safe environment, perfect for families or those seeking a serene lifestyle. Located within minutes of local schools, parks, and amenities, this lot combines small-town charm with everyday convenience.