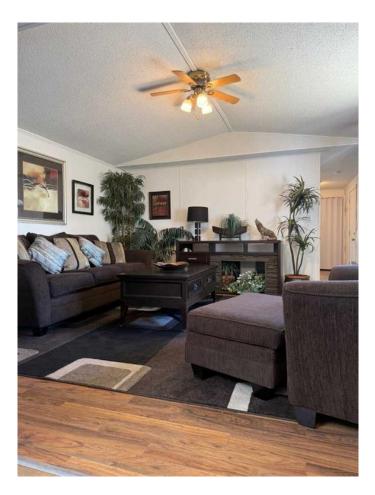

Step inside to find vaulted ceilings and skylights that flood the living space with natural light, creating a warm and inviting atmosphere. The open-concept layout is partially furnished and offers a spacious living room, a well-equipped kitchen, and a cozy dining areaâ€"perfect for both everyday living and entertaining guests. This home also includes a full appliance package including washer and dryer.

Whether you're enjoying the bright interior or the peaceful outdoor space, this home truly offers the best of affordable living.