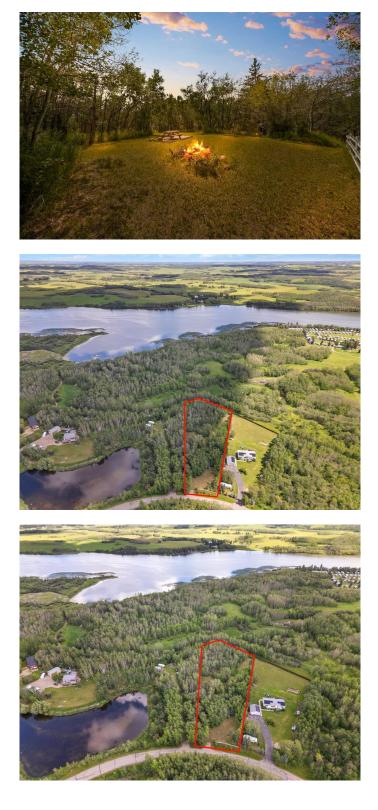

#### \$264,900

0 Bedroom, 0.00 Bathroom, Land on 1.63 Acres

NONE, Rural Red Deer County, Alberta

Escape the noise and settle into your own private slice of paradise on this 1.63-acre treed lot in Rosewood Estates. Tucked at the end of a quiet cul-de-sac and backing onto County Reserve, this property offers unmatched privacy, beautiful mature trees, and a scenic path that leads straight to the lakeâ€"perfect for spontaneous swims, peaceful paddles, or quiet mornings by the water.

Whether you're dreaming of building a forever home, a cozy cottage, or just want a weekend getaway, this property gives you the freedom to decide when and how to buildâ€"with no time commitment. In the meantime, pack up for weekend trips and start enjoying the natural surroundings right away. A shed and deck are already in place, so your lakeside escape starts now. The lot also features a private well, power is already on the property, and gas is available at the lot line, making future development even easier.

This is more than just land—it's a lifestyle. Wake up to birdsong, spend your afternoons under a canopy of trees, and end your day with a sunset stroll down to the lake. Located just 10 minutes to Penhold and 15 minutes to Red Deer, you'II enjoy the perfect blend of peaceful country living with quick access to schools, shopping, and everyday amenities. Whether you want a quiet

retreat or a place to eventually call home, this lot delivers space, serenity, and the kind of lake access thatâ€<sup>™</sup>s hard to find.