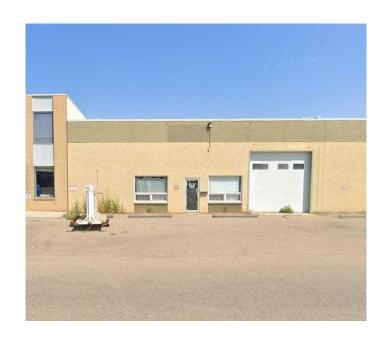

# \$7 - 846 16 Street Sw, Medicine Hat

MLS® #A2238334

#### \$7

0 Bedroom, 0.00 Bathroom, Commercial on 0.00 Acres

South West Industrial, Medicine Hat, Alberta

Industrial space for lease at 846 16 Street SW, Medicine Hat, in the SW Industrial area. This 4,500 sq ft unit features two large bay doors, three office spaces, two washrooms, and a furnace room. Ideally located just off the Trans-Canada Highway, offering excellent accessibility. Perfect for showroom, office, or warehouse use. This is an escalating gross lease. \*Tenant responsible for 1/2 of overage Property Taxes and Insurance from base year 2025 (or lease commenced) plus utilities.\*