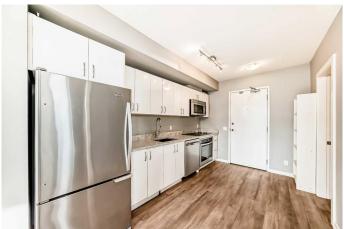

## \$250,000

2 Bedroom, 1.00 Bathroom, 440 sqft Residential on 0.00 Acres

Downtown East Village, Calgary, Alberta

Welcome to this wonderful 2-bedroom, 1-bath apartment nestled in the vibrant inner-city neighborhood of Downtown East Village. This open-concept unit features stylish flooring throughout. The spacious living room extends to an inviting balcony, perfect for relaxation while enjoying breathtaking city and river views. The modern kitchen is equipped with sleek cabinetry and appliances, while two sizable bedrooms are filled with natural light. A well-appointed bathroom completes this functional layout. For added convenience, underground bicycle storage is available. This apartment also offers a range of amenities, including a party room, fitness center, 24-hour security, a rooftop terrace, and more. Ideally located within walking distance of everything East Village has to offerâ€"Central Library, C-Train, Studio Bell & Arts Centre, Bow River Pathways, Real Canadian Superstore, and a variety of restaurants, coffee shops, and bars. Book your private showing today!

#### Interior

Interior Features See Remarks

Appliances Dishwasher, Electric Stove, Microwave Hood Fan, Washer/Dryer

Heating Baseboard

Cooling None