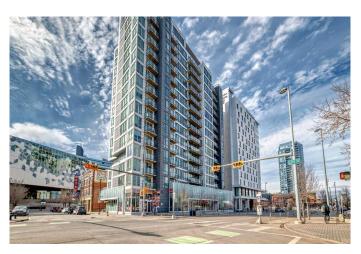

## \$250,000

2 Bedroom, 1.00 Bathroom, 440 sqft Residential on 0.00 Acres

Downtown East Village, Calgary, Alberta

Welcome to this wonderful 2-bedroom, 1-bath apartment nestled in the vibrant inner-city neighborhood of Downtown East Village. This open-concept unit features stylish flooring throughout. The spacious living room extends to an inviting balcony, perfect for relaxation while enjoying breathtaking city and river views. The modern kitchen is equipped with sleek cabinetry and appliances, while two sizable bedrooms are filled with natural light. A well-appointed bathroom completes this functional layout. For added convenience, underground bicycle storage is available. This apartment also offers a range of amenities, including a party room, fitness center, 24-hour security, a rooftop terrace, and more. Ideally located within walking distance of everything East Village has to offerâ€"Central Library, C-Train, Studio Bell & Arts Centre, Bow River Pathways, Real Canadian Superstore, and a variety of restaurants, coffee shops, and bars. Book your private showing today!

#### Interior

Interior Features See Remarks

Appliances Dishwasher, Electric Stove, Microwave Hood Fan, Washer/Dryer

Heating Baseboard

Cooling None