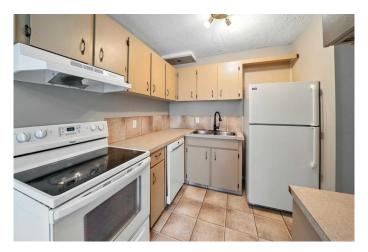

#### \$229,900

3 Bedroom, 2.00 Bathroom, 1,101 sqft Residential on 0.01 Acres

Anders Park, Red Deer, Alberta

Situated in the sought-after Anders Park community, this 2-storey townhouse condo offers excellent value with low-maintenance exterior living. The fenced front vard features a concrete block patio on the right side, perfect for relaxing. The home has fantastic curb appeal, thanks to exterior upgrades including shingles, vinyl siding, and vinyl windows. Step inside to a bright and spacious living room with a large front-facing windowâ€"an inviting space for hosting friends and family. Across from the living room, the front dining area also enjoys natural light through another generous window. The kitchen is outfitted with painted cabinetry, and a convenient 2-piece bathroom completes the main floor. Upstairs, the primary bedroom offers ample space and a large closet, while two additional bedrooms and a full 4-piece bathroom complete the upper level. The basement houses the laundry area and the rest is unfinished and ready for your personal touch. Located just steps from several parks and schools, #33 - 20 Alford is a great place to call home. \*Note: The fireplaces in these units have been decommissioned and are no longer for use. Some owners have added electric or gas inserts, others have removed the fireplaces entirely, and some have left them in place for decorative purposes.