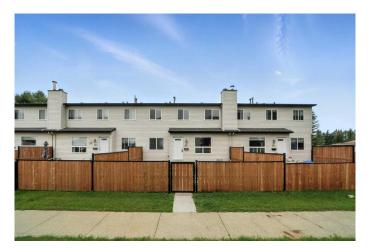

#### \$229,900

3 Bedroom, 2.00 Bathroom, 1,101 sqft Residential on 0.01 Acres

Anders Park, Red Deer, Alberta

Situated in the sought-after Anders Park community, this 2-storey townhouse condo offers excellent value with low-maintenance exterior living. The fenced front vard features a concrete block patio on the right side, perfect for relaxing. The home has fantastic curb appeal, thanks to exterior upgrades including shingles, vinyl siding, and vinyl windows. Step inside to a bright and spacious living room with a large front-facing windowâ€"an inviting space for hosting friends and family. Across from the living room, the front dining area also enjoys natural light through another generous window. The kitchen is outfitted with painted cabinetry, and a convenient 2-piece bathroom completes the main floor. Upstairs, the primary bedroom offers ample space and a large closet, while two additional bedrooms and a full 4-piece bathroom complete the upper level. The basement houses the laundry area and the rest is unfinished and ready for your personal touch. Located just steps from several parks and schools, #33 - 20 Alford is a great place to call home. \*Note: The fireplaces in these units have been decommissioned and are no longer for use. Some owners have added electric or gas inserts, others have removed the fireplaces entirely, and some have left them in place for decorative purposes.