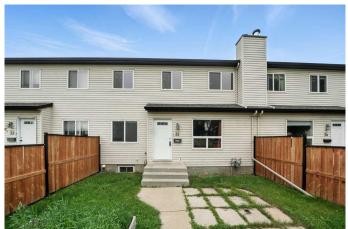

#### \$229,900

3 Bedroom, 2.00 Bathroom, 1,101 sqft Residential on 0.01 Acres

Anders Park, Red Deer, Alberta

Situated in the sought-after Anders Park community, this 2-storey townhouse condo offers excellent value with low-maintenance exterior living. The fenced front vard features a concrete block patio on the right side, perfect for relaxing. The home has fantastic curb appeal, thanks to exterior upgrades including shingles, vinyl siding, and vinyl windows. Step inside to a bright and spacious living room with a large front-facing windowâ€"an inviting space for hosting friends and family. Across from the living room, the front dining area also enjoys natural light through another generous window. The kitchen is outfitted with painted cabinetry, and a convenient 2-piece bathroom completes the main floor. Upstairs, the primary bedroom offers ample space and a large closet, while two additional bedrooms and a full 4-piece bathroom complete the upper level. The basement houses the laundry area and the rest is unfinished and ready for your personal touch. Located just steps from several parks and schools, #33 - 20 Alford is a great place to call home. \*Note: The fireplaces in these units have been decommissioned and are no longer for use. Some owners have added electric or gas inserts, others have removed the fireplaces entirely, and some have left them in place for decorative purposes.