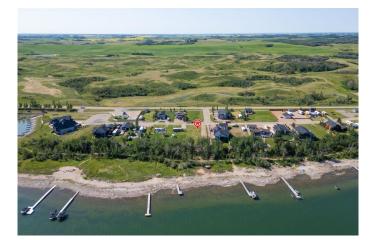

#### \$369,000

0 Bedroom, 0.00 Bathroom, Land on 0.33 Acres

Rochon Sands Heights, Rural Stettler No. 6, County of, Alberta

This is the kind of lakefront setting people wait years forâ€"direct beach access, a private and peaceful lot, and room to relax or build. Located on the south shore of Buffalo Lake, 22 Marina Place offers a rare chance to own property where the lake is literally at your feet.Currently set up for RV use with electrical, water and septic service already in place, it's ready for you to enjoy right away. Walk straight out to the water, launch your boat from your own pier (included in the sale), and end the day around the lakeside firepit tucked among the treesâ€"perfectly sheltered from the north winds. This area of Rochon Sands is especially desirable, offering municipal water and a communal septic system, so there's no hauling in or out. Just a short walk brings you to the marina and boat launch, and the community itself supports an active outdoor lifestyleâ€"paved roads, scenic walking and biking trails, rustic lakefront paths, and plenty of ways to connect with nature. Whether you're into boating, fishing, paddle-boarding, or evening walks, everything you need is right here.

The community is vibrant year-round, with events at the hall, a snack shack, tennis and pickleball courts, basketball hoops, and trails that lead into the provincial park. Whether you're looking for an easygoing seasonal retreat or a place to build something more

permanent, this spacious lot is approved for walkout construction, giving you the flexibility to bring your lakefront vision to life.