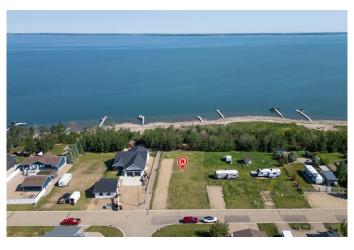

#### \$369,000

0 Bedroom, 0.00 Bathroom, Land on 0.33 Acres

Rochon Sands Heights, Rural Stettler No. 6, County of, Alberta

This is the kind of lakefront setting people wait years forâ€"direct beach access, a private and peaceful lot, and room to relax or build. Located on the south shore of Buffalo Lake, 22 Marina Place offers a rare chance to own property where the lake is literally at your feet.Currently set up for RV use with electrical, water and septic service already in place, it's ready for you to enjoy right away. Walk straight out to the water, launch your boat from your own pier (included in the sale), and end the day around the lakeside firepit tucked among the treesâ€"perfectly sheltered from the north winds. This area of Rochon Sands is especially desirable, offering municipal water and a communal septic system, so there's no hauling in or out. Just a short walk brings you to the marina and boat launch, and the community itself supports an active outdoor lifestyleâ€"paved roads, scenic walking and biking trails, rustic lakefront paths, and plenty of ways to connect with nature. Whether you're into boating, fishing, paddle-boarding, or evening walks, everything you need is right here.

The community is vibrant year-round, with events at the hall, a snack shack, tennis and pickleball courts, basketball hoops, and trails that lead into the provincial park. Whether you're looking for an easygoing seasonal retreat or a place to build something more

permanent, this spacious lot is approved for walkout construction, giving you the flexibility to bring your lakefront vision to life.