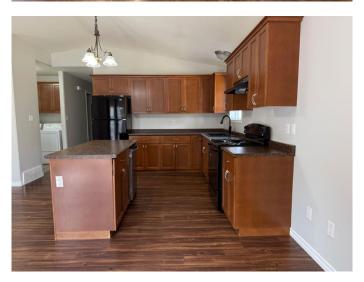

# \$205,000

2 Bedroom, 2.00 Bathroom, 960 sqft Residential on 0.08 Acres

NONE, Vermilion, Alberta

Move in ready! Quick Possession!! Vermilion bungalow beautifully maintained. Offering 2 bedrooms, 2 full bathrooms and a few steps from downtown. Built in 2009, this 960 SQFT home has had only two owners. The kitchen, dining and living room open area is filled with light from the south facing garden doors to a front deck. The high ceilings in the home offer grand space and light. The primary suite features a 3pc ensuite and a walk in closet. A fenced yard with a storage shed, fire pit and off street parking round off this wonderful property. Fresh paint, doors and trim a few months ago. Handy and efficient hot water on demand. The easy care and maintenance due to this home's young age and landscaping design is sure to fit the next owners low-stress lifestyle!

### Interior

Interior Features High Ceilings, Kitchen Island, Open Floorplan

Appliances Dishwasher, Dryer, Refrigerator, Stove(s), Washer

Heating Forced Air

Cooling None
Basement None