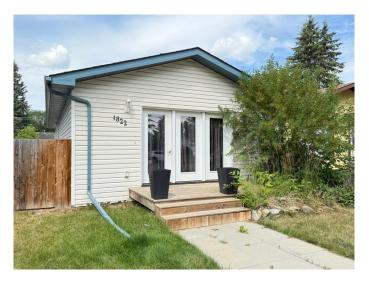

# \$205,000 - 4822 50 Avenue, Vermilion

MLS® #A2238515

# \$205,000

2 Bedroom, 2.00 Bathroom, 960 sqft Residential on 0.08 Acres

NONE, Vermilion, Alberta

Move in ready! Quick Possession!! Vermilion bungalow beautifully maintained. Offering 2 bedrooms, 2 full bathrooms and a few steps from downtown. Built in 2009, this 960 SQFT home has had only two owners. The kitchen, dining and living room open area is filled with light from the south facing garden doors to a front deck. The high ceilings in the home offer grand space and light. The primary suite features a 3pc ensuite and a walk in closet. A fenced yard with a storage shed, fire pit and off street parking round off this wonderful property. Fresh paint, doors and trim a few months ago. Handy and efficient hot water on demand. The easy care and maintenance due to this home's young age and landscaping design is sure to fit the next owners low-stress lifestyle!

# **Community Information**

Address 4822 50 Avenue

Subdivision NONE

City Vermilion

County Vermilion River, County of

Province Alberta
Postal Code T9X 1T6

#### **Exterior**

Exterior Features Fire Pit

Lot Description Back Lane, Back Yard, Front Yard, Interior Lot, Low Maintenance

Landscape

Roof Asphalt Shingle

Construction Wood Frame

Foundation Poured Concrete, Perimeter Wall