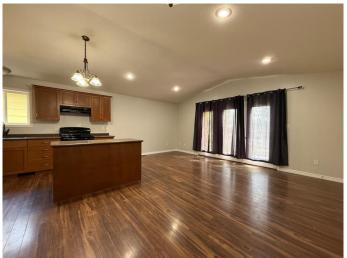

# \$205,000

2 Bedroom, 2.00 Bathroom, 960 sqft Residential on 0.08 Acres

NONE, Vermilion, Alberta

Move in ready! Quick Possession!! Vermilion bungalow beautifully maintained. Offering 2 bedrooms, 2 full bathrooms and a few steps from downtown. Built in 2009, this 960 SQFT home has had only two owners. The kitchen, dining and living room open area is filled with light from the south facing garden doors to a front deck. The high ceilings in the home offer grand space and light. The primary suite features a 3pc ensuite and a walk in closet. A fenced yard with a storage shed, fire pit and off street parking round off this wonderful property. Fresh paint, doors and trim a few months ago. Handy and efficient hot water on demand. The easy care and maintenance due to this home's young age and landscaping design is sure to fit the next owners low-stress lifestyle!

### Interior

Interior Features High Ceilings, Kitchen Island, Open Floorplan

Appliances Dishwasher, Dryer, Refrigerator, Stove(s), Washer

Heating Forced Air

Cooling None
Basement None