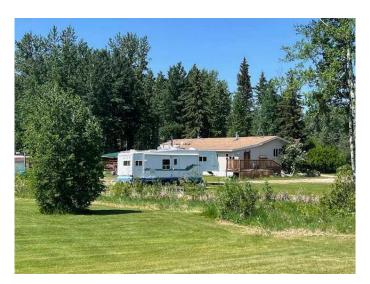

#### \$209,900

3 Bedroom, 2.00 Bathroom, 1,688 sqft Residential on 4.99 Acres

NONE, Rural Woodlands County, Alberta

Tranquil Country Retreat - 4.99 Acres Near Whitecourt

Nestled just minutes from Whitecourt, this peaceful sanctuary in the sought-after Pine Meadows Subdivision offers a perfect blend of comfort, privacy, and natural beauty. Set on 4.99 beautifully landscaped acres, this property features a charming 1982 mobile home with a spacious addition, offering ample living space for your family.

The expansive yard is impeccably landscaped, offering tranquility and space to roam. Several outbuildings provide excellent storage and workshop potential, while the surrounding peaceful, quiet environment ensures you can unwind and enjoy the beauty of nature in absolute privacy.

This is a rare opportunity to own a private retreat, perfect for anyone seeking a quiet, country lifestyle with easy access to

Whitecourt.

Built in 1982