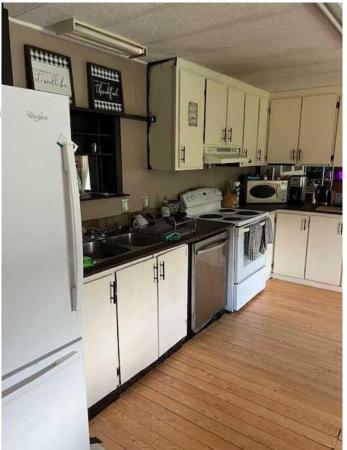

## Interior

| Interior Features | See Remarks            |
|-------------------|------------------------|
| Appliances        | None                   |
| Heating           | Forced Air, Wood Stove |
| Cooling           | None                   |
| Fireplace         | Yes                    |
| # of Fireplaces   | 2                      |
| Fireplaces        | Wood Burning           |