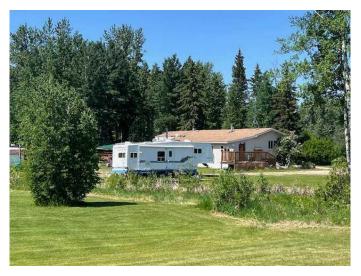

### \$209,900

3 Bedroom, 2.00 Bathroom, 1,688 sqft Residential on 4.99 Acres

NONE, Rural Woodlands County, Alberta

Tranquil Country Retreat - 4.99 Acres Near Whitecourt

Nestled just minutes from Whitecourt, this peaceful sanctuary in the sought-after Pine Meadows Subdivision offers a perfect blend of comfort, privacy, and natural beauty. Set on 4.99 beautifully landscaped acres, this property features a charming 1982 mobile home with a spacious addition, offering ample living space for your family.

The home includes 3 cozy bedrooms and 2 well-appointed bathrooms, making it ideal for everyday living. A wood-burning stove creates a warm, inviting atmosphere, perfect for relaxing on cooler evenings. For those who love the outdoors, a garden spot awaits, while a spring-fed pond adds to the serene, private ambiance of the property.

The expansive yard is impeccably landscaped, offering tranquility and space to roam. Several outbuildings provide excellent storage and workshop potential, while the surrounding peaceful, quiet environment ensures you can unwind and enjoy the beauty of nature in absolute privacy.