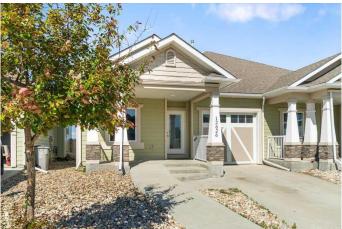

#### \$364,900

2 Bedroom, 1.00 Bathroom, 1,070 sqft Residential on 0.08 Acres

Northridge., Grande Prairie, Alberta

Stylish & Accessible Semi-Detached Bungalow in Northridge! Immediate Possession Available! This beautiful home offers the perfect blend of comfort, convenience, and modern designâ€"with wheelchair accessibility throughout. Step inside to an open-concept layout featuring a stunning kitchen with espresso cabinetry, eat-up bar, and elegant 9â€<sup>™</sup> coffered ceilings. The spacious living room includes a cozy gas fireplace, ideal for relaxing or entertaining. The primary bedroom is filled with natural light thanks to its large west-facing window and includes a full ensuite with a tub. A second bedroom and full bathroom, along with main floor laundry, make daily living seamless. Both bedrooms feature brand-new carpet for a fresh, comfortable feel. The unfinished basement is ready for future development to suit your needs. Outside, enjoy the privacy of no rear neighbours, a nice deck, and an upgraded exterior with Hardie board siding, stone accents, and a charming covered porch. The 12â€<sup>™</sup>x26â€<sup>™</sup> finished and heated garage offers plenty of storage and parking. This is low-maintenance, single-level living at its finestâ€"don't miss it!