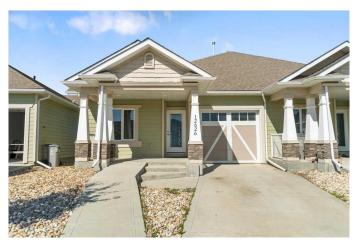

#### \$364,900

2 Bedroom, 1.00 Bathroom, 1,070 sqft Residential on 0.08 Acres

Northridge., Grande Prairie, Alberta

Stylish & Accessible Semi-Detached Bungalow in Northridge! Immediate Possession Available! This beautiful home offers the perfect blend of comfort, convenience, and modern designâ€"with wheelchair accessibility throughout. Step inside to an open-concept layout featuring a stunning kitchen with espresso cabinetry, eat-up bar, and elegant 9â€<sup>™</sup> coffered ceilings. The spacious living room includes a cozy gas fireplace, ideal for relaxing or entertaining. The primary bedroom is filled with natural light thanks to its large west-facing window and includes a full ensuite with a tub. A second bedroom and full bathroom, along with main floor laundry, make daily living seamless. Both bedrooms feature brand-new carpet for a fresh, comfortable feel. The unfinished basement is ready for future development to suit your needs. Outside, enjoy the privacy of no rear neighbours, a nice deck, and an upgraded exterior with Hardie board siding, stone accents, and a charming covered porch. The 12â€<sup>™</sup>x26â€<sup>™</sup> finished and heated garage offers plenty of storage and parking. This is low-maintenance, single-level living at its finestâ€"don't miss it!