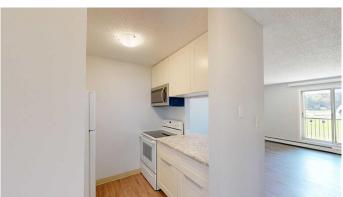

# IN-SUITE LAUNDRY | PERFECT FOR FIRST-TIME BUYERS OR UNIVERSITY FAMILIES!

Spacious renovated 2-bedroom condo at Westridge Manor, minutes from U of L! Enjoy low condo fees (all utilities except power), in-suite laundry, 6 appliances, sunny balcony, private storage, and free energized parking. Solid building, updated windows/paving, and fully funded reserve. On-site resident manager of 30+ years ensures peace of mind.

#### Interior

Interior Features See Remarks, Vinyl Windows

Appliances Dishwasher, Electric Range, Microwave Hood Fan, Refrigerator,

Washer/Dryer

Heating Boiler

Cooling Wall Unit(s)