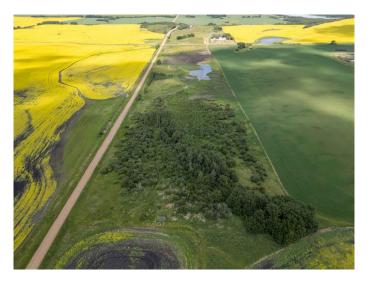

#### \$259,999

0 Bedroom, 0.00 Bathroom, Land on 29.27 Acres

NONE, Rural Camrose County, Alberta

Escape to the quiet heart of the countryside, where just under 30 acres of unspoiled Alberta landscape await your vision. With Little Beaver Lake and Red Deer Lake nearby, this private haven features a serene pond that mirrors the open sky, while mature trees along the southern edge create a natural sanctuary of wind-sheltered seclusion. Two exceptional building sites offer sweeping views and endless possibility, inviting you to craft the homestead or country retreat you've always imagined.

# **Exterior**

Lot Description Cleared, Few Trees, Private, Creek/River/Stream/Pond