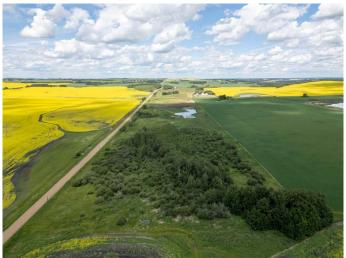

#### \$259,999

0 Bedroom, 0.00 Bathroom, Land on 29.27 Acres

NONE, Rural Camrose County, Alberta

Escape to the quiet heart of the countryside, where just under 30 acres of unspoiled Alberta landscape await your vision. With Little Beaver Lake and Red Deer Lake nearby, this private haven features a serene pond that mirrors the open sky, while mature trees along the southern edge create a natural sanctuary of wind-sheltered seclusion. Two exceptional building sites offer sweeping views and endless possibility, inviting you to craft the homestead or country retreat you've always imagined.

# **Exterior**

Lot Description Cleared, Few Trees, Private, Creek/River/Stream/Pond