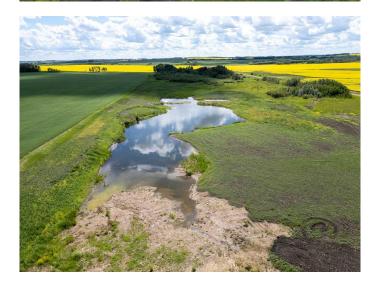

#### \$259,999

0 Bedroom, 0.00 Bathroom, Land on 29.27 Acres

NONE, Rural Camrose County, Alberta

Escape to the quiet heart of the countryside, where just under 30 acres of unspoiled Alberta landscape await your vision. With Little Beaver Lake and Red Deer Lake nearby, this private haven features a serene pond that mirrors the open sky, while mature trees along the southern edge create a natural sanctuary of wind-sheltered seclusion. Two exceptional building sites offer sweeping views and endless possibility, inviting you to craft the homestead or country retreat you've always imagined.

# **Exterior**

Lot Description Cleared, Few Trees, Private, Creek/River/Stream/Pond