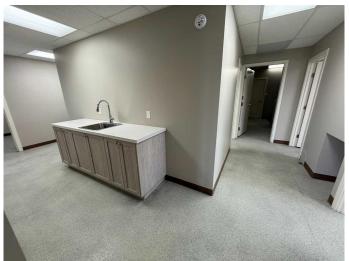

#### \$8

0 Bedroom, 0.00 Bathroom, Commercial on 0.00 Acres

NONE, Coaldale, Alberta

The property offers 3,600 square feet of office and warehouse space. The office consists of five offices on the main floor and two boardrooms on the upper level. This office is located in a quiet area within minutes of the town of Coaldale and HWY 3, There is plenty of on-site parking and it is available for immediate possession. The rear of the space is a large open warehouse with overhead door. Security cameras are installed and all lawn care and snow removal are included. Call you favorite realtor today!