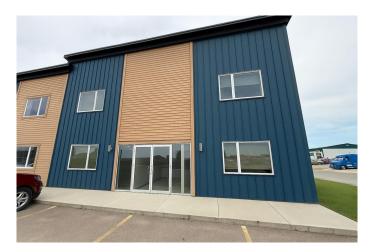

#### \$8

0 Bedroom, 0.00 Bathroom, Commercial on 0.00 Acres

NONE, Coaldale, Alberta

The property offers 3,600 square feet of office and warehouse space. The office consists of five offices on the main floor and two boardrooms on the upper level. This office is located in a quiet area within minutes of the town of Coaldale and HWY 3, There is plenty of on-site parking and it is available for immediate possession. The rear of the space is a large open warehouse with overhead door. Security cameras are installed and all lawn care and snow removal are included. Call you favorite realtor today!