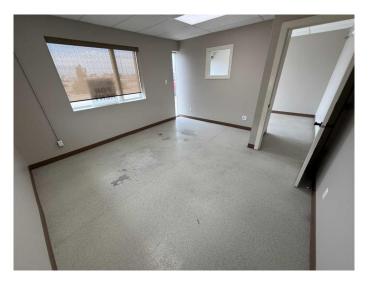

#### \$8

0 Bedroom, 0.00 Bathroom, Commercial on 0.00 Acres

NONE, Coaldale, Alberta

The property offers 3,600 square feet of office and warehouse space. The office consists of five offices on the main floor and two boardrooms on the upper level. This office is located in a quiet area within minutes of the town of Coaldale and HWY 3, There is plenty of on-site parking and it is available for immediate possession. The rear of the space is a large open warehouse with overhead door. Security cameras are installed and all lawn care and snow removal are included. Call you favorite realtor today!