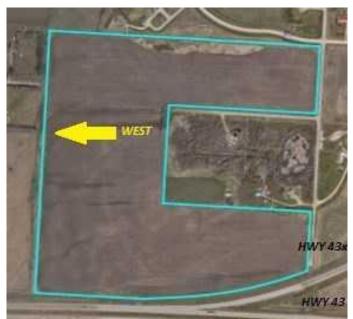

#### \$1,100,000

0 Bedroom, 0.00 Bathroom, Land on 119.34 Acres

NONE, Grande Prairie, Alberta

Build your Dream Home, Develop, Harvest or do all three. 120 Acres of HWY visible land. Located where HWY 43x and HWY 43 meet. Super high exposure and in the city limits.