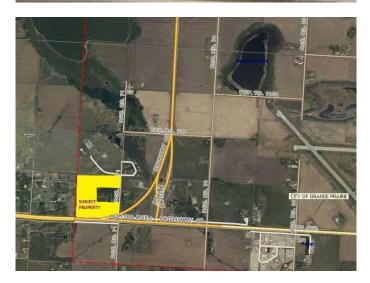

#### \$1,100,000

0 Bedroom, 0.00 Bathroom, Land on 119.34 Acres

NONE, Grande Prairie, Alberta

Build your Dream Home, Develop, Harvest or do all three. 120 Acres of HWY visible land. Located where HWY 43x and HWY 43 meet. Super high exposure and in the city limits.

## **Community Information**

| Address     | Hwy 43 Rrd. 71 |
|-------------|----------------|
| Subdivision | NONE           |
| City        | Grande Prairie |
| County      | Grande Prairie |
| Province    | Alberta        |
| Postal Code | T8V 4C7        |