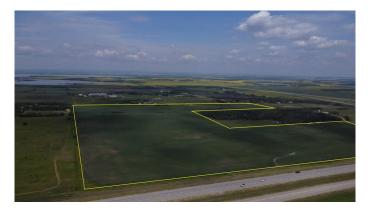

#### \$1,100,000

0 Bedroom, 0.00 Bathroom, Land on 119.34 Acres

NONE, Grande Prairie, Alberta

Build your Dream Home, Develop, Harvest or do all three. 120 Acres of HWY visible land. Located where HWY 43x and HWY 43 meet. Super high exposure and in the city limits.