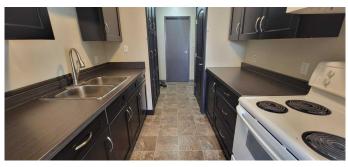

# Interior

| Interior Features | Open Floorplan                           |
|-------------------|------------------------------------------|
| Appliances        | Refrigerator, Stove(s), Window Coverings |
| Heating           | Hot Water                                |
| Cooling           | None                                     |
| # of Stories      | 4                                        |