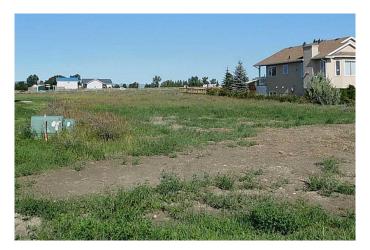

## \$35,000

0 Bedroom, 0.00 Bathroom, Land on 0.25 Acres

NONE, Granum, Alberta

Looking for great building lot in a small southern Alberta town? Consider this one located in Granum! Over 10000 sqft., terrific views to the west and south of the hills and mountains, friendly neighbours and they have a fabulous parade on Canada Day. This lot is serviced to the lot line and located on the south side of town. Granum has a Gr. 1-9 school, is 30 minutes from Lethbridge, 15 minutes south of Claresholm and 15 minutes north of Fort Macleod. Don't miss this opportunity to own a great building lot in this welcoming community. GST applicable.

### **Exterior**

Lot Description Rectangular Lot, Views