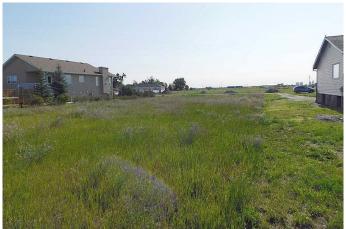

## \$35,000

0 Bedroom, 0.00 Bathroom, Land on 0.25 Acres

NONE, Granum, Alberta

Looking for great building lot in a small southern Alberta town? Consider this one located in Granum! Over 10000 sqft., terrific views to the west and south of the hills and mountains, friendly neighbours and they have a fabulous parade on Canada Day. This lot is serviced to the lot line and located on the south side of town. Granum has a Gr. 1-9 school, is 30 minutes from Lethbridge, 15 minutes south of Claresholm and 15 minutes north of Fort Macleod. Don't miss this opportunity to own a great building lot in this welcoming community. GST applicable.

### **Exterior**

Lot Description Rectangular Lot, Views