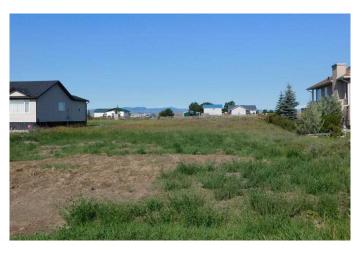

## \$35,000

0 Bedroom, 0.00 Bathroom, Land on 0.25 Acres

NONE, Granum, Alberta

Looking for great building lot in a small southern Alberta town? Consider this one located in Granum! Over 10000 sqft., terrific views to the west and south of the hills and mountains, friendly neighbours and they have a fabulous parade on Canada Day. This lot is serviced to the lot line and located on the south side of town. Granum has a Gr. 1-9 school, is 30 minutes from Lethbridge, 15 minutes south of Claresholm and 15 minutes north of Fort Macleod. Don't miss this opportunity to own a great building lot in this welcoming community. GST applicable.

### **Exterior**

Lot Description Rectangular Lot, Views