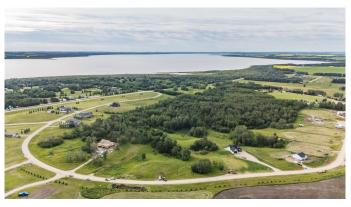

### \$96,000

0 Bedroom, 0.00 Bathroom, Land on 1.64 Acres

NONE, Rural Ponoka County, Alberta

Looking for a beautiful acreage lot with lots of privacy to build your dream home? This incredible rare and private 1.64 acre lot backing onto a reserve provides the perfect opportunity â€" nestled in Westview Estates near the shores of Parkland Beach at Gull Lake. Where you can enjoy all your favourite summer activities from swimming, fishing, boating . . . or play a round of golf right across the road at the Gull Lake Golf Course. . . or cross country skiing in the winter. So much on offer here! Close to several communities . . . Rimbey, Bentley, Lacombe . . .Red Deer where you will find lots of shopping and entertainment. There is fence on three sides and a gate to the nature reserve with peace of mind that no one will develop behind you. This beautiful spot needs to be checked out!

#### **Exterior**

Lot Description Backs on to Park/Green Space