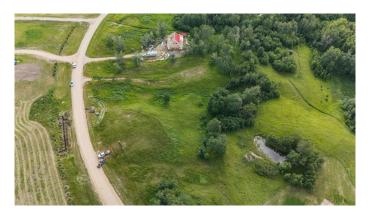

### \$96,000

0 Bedroom, 0.00 Bathroom, Land on 1.64 Acres

NONE, Rural Ponoka County, Alberta

Looking for a beautiful acreage lot with lots of privacy to build your dream home? This incredible rare and private 1.64 acre lot backing onto a reserve provides the perfect opportunity â€" nestled in Westview Estates near the shores of Parkland Beach at Gull Lake. Where you can enjoy all your favourite summer activities from swimming, fishing, boating . . . or play a round of golf right across the road at the Gull Lake Golf Course. . . or cross country skiing in the winter. So much on offer here! Close to several communities . . . Rimbey, Bentley, Lacombe . . .Red Deer where you will find lots of shopping and entertainment. There is fence on three sides and a gate to the nature reserve with peace of mind that no one will develop behind you. This beautiful spot needs to be checked out!

#### **Exterior**

Lot Description Backs on to Park/Green Space