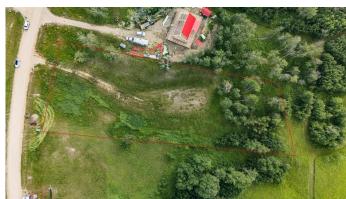

### \$96,000

0 Bedroom, 0.00 Bathroom, Land on 1.64 Acres

NONE, Rural Ponoka County, Alberta

Looking for a beautiful acreage lot with lots of privacy to build your dream home? This incredible rare and private 1.64 acre lot backing onto a reserve provides the perfect opportunity â€" nestled in Westview Estates near the shores of Parkland Beach at Gull Lake. Where you can enjoy all your favourite summer activities from swimming, fishing, boating . . . or play a round of golf right across the road at the Gull Lake Golf Course. . . or cross country skiing in the winter. So much on offer here! Close to several communities . . . Rimbey, Bentley, Lacombe . . .Red Deer where you will find lots of shopping and entertainment. There is fence on three sides and a gate to the nature reserve with peace of mind that no one will develop behind you. This beautiful spot needs to be checked out!

#### **Exterior**

Lot Description Backs on to Park/Green Space