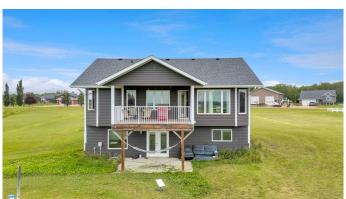

## \$610,000

5 Bedroom, 3.00 Bathroom, 1,402 sqft Residential on 3.45 Acres

Sandhills, Rural Ponoka County, Alberta

Welcome to Acreage Living on pavement and close to town! THE LARGEST parcel within the Sandhills Estates subdivision at 3.45 acres puts you only minutes to Ponoka and a short drive to Lacombe or Red Deer. This one owner home is ready for you to take the blank slate and make it your own! 3.45 acres and West facing yard is situated with beautiful West views and leave TONS of space to add your future shop, garden, pondâ€l.whatever is on your personal Wishlist! The 1410 sq. ft. modified bi-level home is designed for function and practicality with a total of 5 bedrooms, 3 bathrooms, finished WALKOUT basement and a double attached garage. Step inside to the main level foyer before heading up the steps to the main living area. Here you will find a functional kitchen with west facing views. dining space, island and granite counters that grant access to the West facing covered deck. The living room is very spacious and this whole area just had new flooring installed a few months ago! Down the hall you will find 3 bedrooms, a full bath and a Primary bedroom with walk in closet and full ensuite. Downstairs your have a built in desk area, Designated laundry space, bathroom, and huge family / rec. room with Wet bar. The walkout basement will be great for future entertaining into the backyard as you make it your own! There is a large dual purpose room with French doors that could be a theatre room or large bedroom and another large bedroom. This property is ready for you to make it your own with a

#### **Exterior**

Exterior Features Balcony, BBQ gas line

Lot Description Cleared, Irregular Lot, Lawn, Level, Native Plants, No Neighbours

Behind, Meadow, Open Lot

Roof Asphalt Shingle

Construction Vinyl Siding, Wood Frame