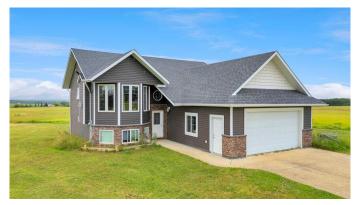

# \$610,000 - 6, 253050 Twp Rd 424, Rural Ponoka County

MLS® #A2238975

## \$610,000

5 Bedroom, 3.00 Bathroom, 1,402 sqft Residential on 3.45 Acres

Sandhills, Rural Ponoka County, Alberta

Welcome to Acreage Living on pavement and close to town! THE LARGEST parcel within the Sandhills Estates subdivision at 3.45 acres puts you only minutes to Ponoka and a short drive to Lacombe or Red Deer. This one owner home is ready for you to take the blank slate and make it your own! 3.45 acres and West facing yard is situated with beautiful West views and leave TONS of space to add your future shop, garden, pondâ€l.whatever is on your personal Wishlist! The 1410 sq. ft. modified bi-level home is designed for function and practicality with a total of 5 bedrooms, 3 bathrooms, finished WALKOUT basement and a double attached garage. Step inside to the main level foyer before heading up the steps to the main living area. Here you will find a functional kitchen with west facing views. dining space, island and granite counters that grant access to the West facing covered deck. The living room is very spacious and this whole area just had new flooring installed a few months ago! Down the hall you will find 3 bedrooms, a full bath and a Primary bedroom with walk in closet and full ensuite. Downstairs your have a built in desk area, Designated laundry space, bathroom, and huge family / rec. room with Wet bar. The walkout basement will be great for future entertaining into the backyard as you make it your own! There is a large dual purpose room with French doors that could be a theatre room or large bedroom and another large bedroom. This property is ready for you to make it your own with a