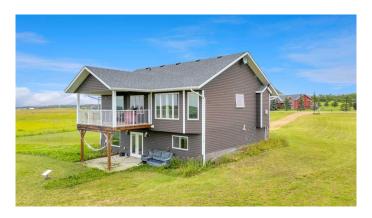

## \$610,000

5 Bedroom, 3.00 Bathroom, 1,402 sqft Residential on 3.45 Acres

Sandhills, Rural Ponoka County, Alberta

Welcome to Acreage Living on pavement and close to town! THE LARGEST parcel within the Sandhills Estates subdivision at 3.45 acres puts you only minutes to Ponoka and a short drive to Lacombe or Red Deer. This one owner home is ready for you to take the blank slate and make it your own! 3.45 acres and West facing yard is situated with beautiful West views and leave TONS of space to add your future shop, garden, pondâ€l.whatever is on your personal Wishlist! The 1410 sq. ft. modified bi-level home is designed for function and practicality with a total of 5 bedrooms, 3 bathrooms, finished WALKOUT basement and a double attached garage. Step inside to the main level foyer before heading up the steps to the main living area. Here you will find a functional kitchen with west facing views. dining space, island and granite counters that grant access to the West facing covered deck. The living room is very spacious and this whole area just had new flooring installed a few months ago! Down the hall you will find 3 bedrooms, a full bath and a Primary bedroom with walk in closet and full ensuite. Downstairs your have a built in desk area, Designated laundry space, bathroom, and huge family / rec. room with Wet bar. The walkout basement will be great for future entertaining into the backyard as you make it your own! There is a large dual purpose room with French doors that could be a theatre room or large bedroom and another large bedroom. This property is ready for you to make it your own with a

#### **Exterior**

Exterior Features Balcony, BBQ gas line

Lot Description Cleared, Irregular Lot, Lawn, Level, Native Plants, No Neighbours

Behind, Meadow, Open Lot

Roof Asphalt Shingle

Construction Vinyl Siding, Wood Frame