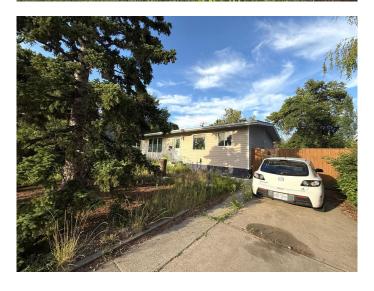

## \$375,000

5 Bedroom, 1.00 Bathroom, 1,040 sqft Residential on 0.14 Acres

Lakeview, Lethbridge, Alberta

**Excellent Location across from Henderson** Lake Golf course! This 5 bedroom Bungalow has lots of natural light, A/C, hardwood, newer appliances. There are 3 bedrooms on the main floor and an additional small bedroom down as well as a good sized incomplete bedroom in the basement. The house is nestled into a spacious lot with off street parking, a side alley as well as a rear alley and boasts a large beautiful yard with the possibility of a future double garage. A new roof was added in the last 3 years and solar panels were added at that time. These panels have saved the owner approximately 75-80% off of the utility bills each year, a copy of rebates and minimal monthly costs are available. The property requires some updates and finishings. Book your showing with a realtor today and bring your ideas to make this home your own.

#### **Exterior**

Exterior Features Private Yard

Lot Description Back Lane, Back Yard, Few Trees, Landscaped, See Remarks

Roof Asphalt Shingle Construction Vinyl Siding

Foundation Poured Concrete