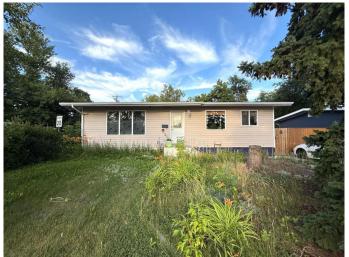

## \$375,000

5 Bedroom, 1.00 Bathroom, 1,040 sqft Residential on 0.14 Acres

Lakeview, Lethbridge, Alberta

**Excellent Location across from Henderson** Lake Golf course! This 5 bedroom Bungalow has lots of natural light, A/C, hardwood, newer appliances. There are 3 bedrooms on the main floor and an additional small bedroom down as well as a good sized incomplete bedroom in the basement. The house is nestled into a spacious lot with off street parking, a side alley as well as a rear alley and boasts a large beautiful yard with the possibility of a future double garage. A new roof was added in the last 3 years and solar panels were added at that time. These panels have saved the owner approximately 75-80% off of the utility bills each year, a copy of rebates and minimal monthly costs are available. The property requires some updates and finishings. Book your showing with a realtor today and bring your ideas to make this home your own.

#### **Exterior**

Exterior Features Private Yard

Lot Description Back Lane, Back Yard, Few Trees, Landscaped, See Remarks

Roof Asphalt Shingle Construction Vinyl Siding

Foundation Poured Concrete