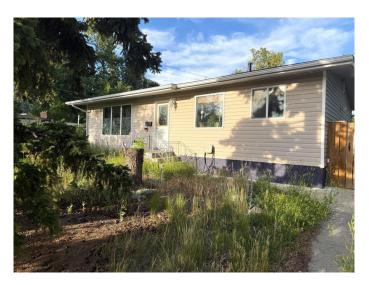

## \$375,000

5 Bedroom, 1.00 Bathroom, 1,040 sqft Residential on 0.14 Acres

Lakeview, Lethbridge, Alberta

**Excellent Location across from Henderson** Lake Golf course! This 5 bedroom Bungalow has lots of natural light, A/C, hardwood, newer appliances. There are 3 bedrooms on the main floor and an additional small bedroom down as well as a good sized incomplete bedroom in the basement. The house is nestled into a spacious lot with off street parking, a side alley as well as a rear alley and boasts a large beautiful yard with the possibility of a future double garage. A new roof was added in the last 3 years and solar panels were added at that time. These panels have saved the owner approximately 75-80% off of the utility bills each year, a copy of rebates and minimal monthly costs are available. The property requires some updates and finishings. Book your showing with a realtor today and bring your ideas to make this home your own.

#### **Exterior**

Exterior Features Private Yard

Lot Description Back Lane, Back Yard, Few Trees, Landscaped, See Remarks

Roof Asphalt Shingle Construction Vinyl Siding

Foundation Poured Concrete