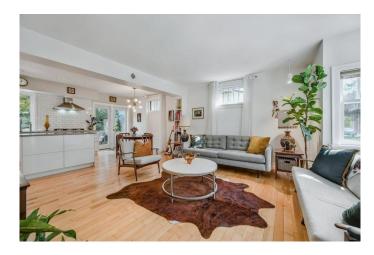

## \$699,900

3 Bedroom, 2.00 Bathroom, 987 sqft Residential on 0.10 Acres

Renfrew, Calgary, Alberta

\*\*\*OPEN House Saturday + Sunday 2-4pm \*\*\*Charming Renovated Character Home in Renfrew | 3 Bed + Den | 2 Bath | 1,463sqft. Welcome to this beautifully renovated character home in the heart of Renfrew. offering great style and functional living space on a full 37.5 ft frontage lot. Blending timeless charm with modern upgrades, this exceptional home is move-in ready and ideally located close to schools, parks, public pool, shopping, and transit. Main Features: 3 spacious bedrooms + den and 2 full bathrooms + side entrance. Bright and open-concept main floor with newer hardwood flooring. Custom upgraded kitchen with quartz countertops, designer cabinetry and stainless steel appliances. Fully renovated bathrooms with new trim, doors, recessed lighting, and designer finishes throughout. Sound-insulated upper-level bedrooms for added peace and quiet.

#### Interior

Interior Features Bookcases, Kitchen Island, No Smoking Home, Open Floorplan, Quartz

Counters, Sump Pump(s)

Appliances Dishwasher, Garage Control(s), Gas Cooktop, Microwave, Oven-Built-In,

Refrigerator, Washer/Dryer, Window Coverings