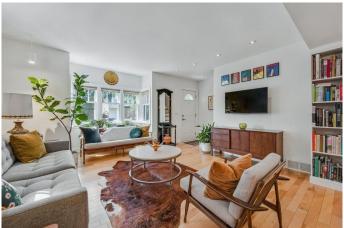

## \$699,900

3 Bedroom, 2.00 Bathroom, 987 sqft Residential on 0.10 Acres

Renfrew, Calgary, Alberta

\*\*\*OPEN House Saturday + Sunday 2-4pm \*\*\*Charming Renovated Character Home in Renfrew | 3 Bed + Den | 2 Bath | 1,463sqft. Welcome to this beautifully renovated character home in the heart of Renfrew. offering great style and functional living space on a full 37.5 ft frontage lot. Blending timeless charm with modern upgrades, this exceptional home is move-in ready and ideally located close to schools, parks, public pool, shopping, and transit. Main Features: 3 spacious bedrooms + den and 2 full bathrooms + side entrance. Bright and open-concept main floor with newer hardwood flooring. Custom upgraded kitchen with quartz countertops, designer cabinetry and stainless steel appliances. Fully renovated bathrooms with new trim, doors, recessed lighting, and designer finishes throughout. Sound-insulated upper-level bedrooms for added peace and quiet.

#### Interior

Interior Features Bookcases, Kitchen Island, No Smoking Home, Open Floorplan, Quartz

Counters, Sump Pump(s)

Appliances Dishwasher, Garage Control(s), Gas Cooktop, Microwave, Oven-Built-In,

Refrigerator, Washer/Dryer, Window Coverings