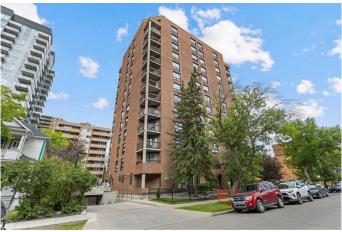

#### \$244,900

2 Bedroom, 2.00 Bathroom, 1,049 sqft Residential on 0.00 Acres

Beltline, Calgary, Alberta

Welcome to this beautifully renovated 2-bedroom, 1.5-bathroom condo located on the 9th floor of an impeccably maintained concrete and brick building. This building is just steps from everything downtown Calgary has to offer. This bright, southwest-facing corner unit boasts an open layout flooded with natural light and stunning city views. Step into a spacious foyer with plenty of room for coats and gear ideal for Calgary's ever-changing weather. The generous great room features expansive windows and access to a private corner balcony, perfect for relaxing or entertaining. The updated kitchen is equipped with ample cabinetry, quartz countertops, a walk-in pantry, stainless steel appliances including a refrigerator, wall oven, glass cook top and a stylish serve-through bar to the living area, perfect for morning coffee or evening cocktails! Enjoy the convenience of a dedicated dining space with its own view. The primary bedroom is thoughtfully separated for privacy and includes a large window and a well-designed closet. The second bedroom offers flexibility as a guest room, home office, or den. The unit also includes a renovated full bathroom, a separate powder room, and in-suite laundry. Additional features include underground parking with an EV charger and separate storage. This pet-friendly, professionally managed building offers exceptional walkability to downtown, the Bow River Pathway, shops, restaurants, and transit. A rare opportunity to own this amazing

Built in 1980

### Exterior

Exterior Features Balcony Construction Brick, Concrete