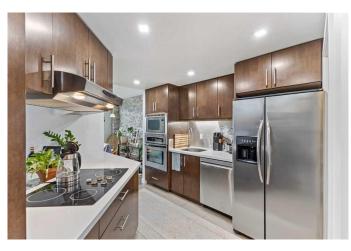

#### \$244,900

2 Bedroom, 2.00 Bathroom, 1,049 sqft Residential on 0.00 Acres

Beltline, Calgary, Alberta

Welcome to this beautifully renovated 2-bedroom, 1.5-bathroom condo located on the 9th floor of an impeccably maintained concrete and brick building. This building is just steps from everything downtown Calgary has to offer. This bright, southwest-facing corner unit boasts an open layout flooded with natural light and stunning city views. Step into a spacious foyer with plenty of room for coats and gear ideal for Calgary's ever-changing weather. The generous great room features expansive windows and access to a private corner balcony, perfect for relaxing or entertaining. The updated kitchen is equipped with ample cabinetry, quartz countertops, a walk-in pantry, stainless steel appliances including a refrigerator, wall oven, glass cook top and a stylish serve-through bar to the living area, perfect for morning coffee or evening cocktails! Enjoy the convenience of a dedicated dining space with its own view. The primary bedroom is thoughtfully separated for privacy and includes a large window and a well-designed closet. The second bedroom offers flexibility as a guest room, home office, or den. The unit also includes a renovated full bathroom, a separate powder room, and in-suite laundry. Additional features include underground parking with an EV charger and separate storage. This pet-friendly, professionally managed building offers exceptional walkability to downtown, the Bow River Pathway, shops, restaurants, and transit. A rare opportunity to own this amazing

# Interior

| Interior Features | Pantry                                                               |
|-------------------|----------------------------------------------------------------------|
| Appliances        | Built-In Oven, Dishwasher, Dryer, Electric Cooktop, Microwave, Range |
|                   | Hood, Refrigerator, Washer, Window Coverings                         |
| Heating           | Baseboard                                                            |
| Cooling           | None                                                                 |
| # of Stories      | 10                                                                   |