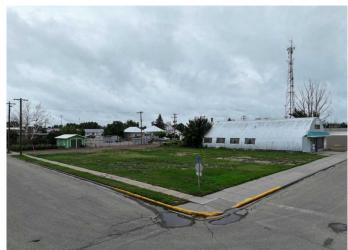

### \$120,000

0 Bedroom, 0.00 Bathroom, Land on 0.32 Acres

NONE, Vauxhall, Alberta

Excellent opportunity to own 4 commercial lots right on main street in Vauxhall! Excellent location with many possibilities! 14,000sq.ft. total