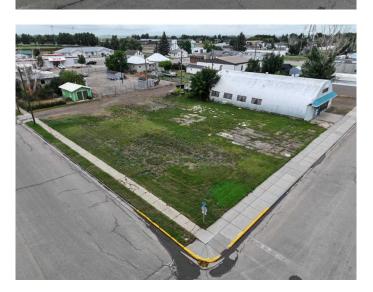

### \$120,000

0 Bedroom, 0.00 Bathroom, Land on 0.32 Acres

NONE, Vauxhall, Alberta

Excellent opportunity to own 4 commercial lots right on main street in Vauxhall! Excellent location with many possibilities! 14,000sq.ft. total