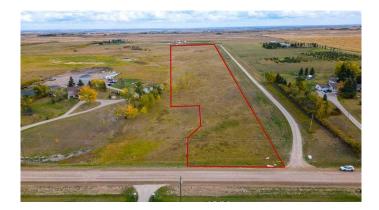

#### \$875,999

0 Bedroom, 0.00 Bathroom, Land on 20.21 Acres

NONE, Rural Rocky View County, Alberta

VACANT LAND FOR RESIDENTIAL USE -Build your dream home or subdivide on 20+ acres of land, located a five minute drive East of Airdrie along Hwy 587. Located 20 minutes from Calgary.