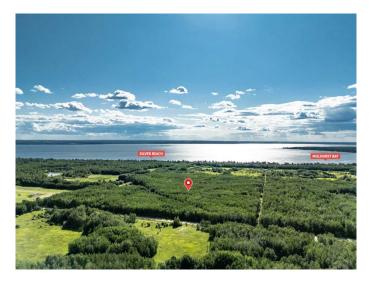

#### \$649,000

0 Bedroom, 0.00 Bathroom, Land on 80.50 Acres

NONE, Rural Wetaskiwin No. 10, County of, Alberta

When OPPORTUNITY KNOCKS!!! Here is a **GREAT** Investment or Personal Ownership opportunity!! With 80.5 Acres of wild Alberta Natural landscape adjacent to the HIGHLY sought after summer village of SILVER BEACH on the East shore of Pigeon Lake, and a stone's throw to Mulhurst Bay. This nearly untouched parcel of land is absolutely brimming with potential!! Options such as subdividing, commercial, residential, recreational, or a blend of everything! Development plans for mixed use were previously completed and could be applied for again! Or maybe your are just after something for you and your own family and friends to enjoyâ€I..YOUR VERY OWN PERSONAL LAKE Oasis with trails and trees to explore when you are not out enjoying all the lake has to offer. Or just hold onto it â€l. Because as the saying goes â€" "Invest in Land â€" they are not making any more of it!― With this location, proximity to the lake, existing developments and the City of Edmonton – this one is unique and a true investment opportunity.