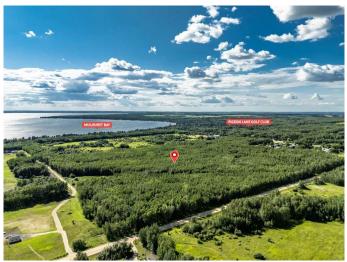

#### \$649,000

0 Bedroom, 0.00 Bathroom, Land on 80.50 Acres

NONE, Rural Wetaskiwin No. 10, County of, Alberta

When OPPORTUNITY KNOCKS!!! Here is a **GREAT** Investment or Personal Ownership opportunity!! With 80.5 Acres of wild Alberta Natural landscape adjacent to the HIGHLY sought after summer village of SILVER BEACH on the East shore of Pigeon Lake, and a stone's throw to Mulhurst Bay. This nearly untouched parcel of land is absolutely brimming with potential!! Options such as subdividing, commercial, residential, recreational, or a blend of everything! Development plans for mixed use were previously completed and could be applied for again! Or maybe your are just after something for you and your own family and friends to enjoyâ€I..YOUR VERY OWN PERSONAL LAKE Oasis with trails and trees to explore when you are not out enjoying all the lake has to offer. Or just hold onto it â€l. Because as the saying goes â€" "Invest in Land â€" they are not making any more of it!― With this location, proximity to the lake, existing developments and the City of Edmonton – this one is unique and a true investment opportunity.