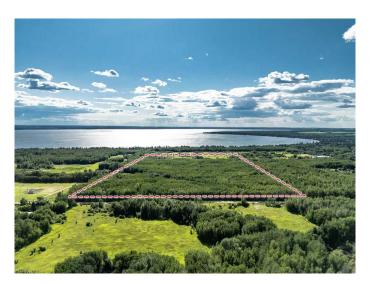

#### \$649,000

0 Bedroom, 0.00 Bathroom, Land on 80.50 Acres

NONE, Rural Wetaskiwin No. 10, County of, Alberta

When OPPORTUNITY KNOCKS!!! Here is a **GREAT** Investment or Personal Ownership opportunity!! With 80.5 Acres of wild Alberta Natural landscape adjacent to the HIGHLY sought after summer village of SILVER BEACH on the East shore of Pigeon Lake, and a stone's throw to Mulhurst Bay. This nearly untouched parcel of land is absolutely brimming with potential!! Options such as subdividing, commercial, residential, recreational, or a blend of everything! Development plans for mixed use were previously completed and could be applied for again! Or maybe your are just after something for you and your own family and friends to enjoyâ€I..YOUR VERY OWN PERSONAL LAKE Oasis with trails and trees to explore when you are not out enjoying all the lake has to offer. Or just hold onto it â€l. Because as the saying goes â€" "Invest in Land â€" they are not making any more of it!― With this location, proximity to the lake, existing developments and the City of Edmonton – this one is unique and a true investment opportunity.