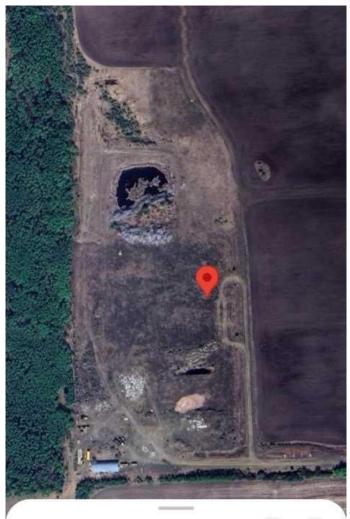

#### \$108,900

0 Bedroom, 0.00 Bathroom, Land on 3.76 Acres

NONE, Rural Peace No. 135, M.D. of, Alberta

2.42 acres of prime industrial land that is partially fenced and has power already supplied to the lot. This is a great opportunity if you are looking for that optimal location for your new building. Another plus of this area is the potential for the subdivision to grow as there are 20+ lots here with a rail way right of way already on title. The future development of this area is unknown but it already has the subdivision registered on title, lots sold and some are already utilized. This is a potential hot spot if the activity in the area picks up as many think it will. As well the parcel next to this one is for sale as well with 3.76 acres of land and power already here as well.

### **Essential Information**

| MLS® #    | A2239360        |
|-----------|-----------------|
| Price     | \$108,900       |
| Bathrooms | 0.00            |
| Acres     | 3.76            |
| Туре      | Land            |
| Sub-Type  | Industrial Land |
| Status    | Active          |

#### **Community Information**

| Address     | 27 Roma Drive                |
|-------------|------------------------------|
| Subdivision | NONE                         |
| City        | Rural Peace No. 135, M.D. of |
| County      | Peace No. 135, M.D. of       |