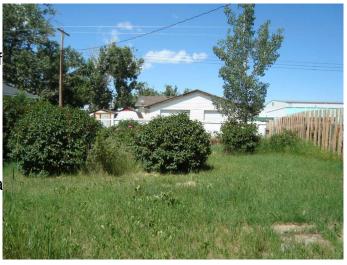

### Exterior

Lot Description Back Lane, City Lot, Few Trees, Interior Lot, Landscaped, Lawn, Rectangular Lot, Street Lighting, Near Golf Course