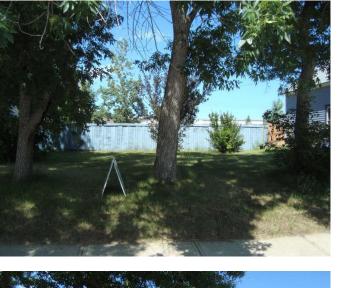

#### \$32,900

0 Bedroom, 0.00 Bathroom, Land on 0.14 Acres

NONE, Stavely, Alberta

Residential Building Lot 47' wide by 127.5 deep.

### Exterior

Lot Description Back Lane, City Lot, Few Trees, Interior Lot, Landscaped, Lawn, Rectangular Lot, Street Lighting, Near Golf Course