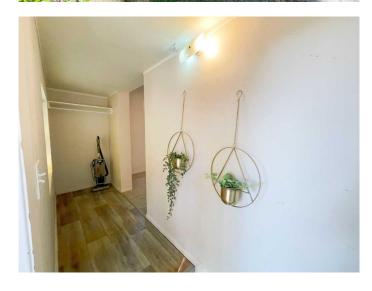

## \$229,900

2 Bedroom, 1.00 Bathroom, 901 sqft Residential on 0.15 Acres

Winston Churchill, Lethbridge, Alberta

Tucked away on a charming, tree-lined street, this cozy north-side one-bedroom home is full of warmth and character. With a double lot, there's plenty of room to enjoy the outdoors, whether for gardening, relaxing, or future projects like a garage. Thoughtful updates inside and out make this home move-in ready, while the second-level loft adds extra space for a home office, den, or storage. It's the kind of place that just feels like home. A new hot water tank just installed. Take a drive by, soak in its inviting curb appeal, and step inside to see how comfortable and welcoming it truly is!

### Interior

Interior Features Ceiling Fan(s)

Appliances Refrigerator, Stove(s), Washer/Dryer

Heating Forced Air

Cooling None
Has Basement Yes

Basement Crawl Space, Partial