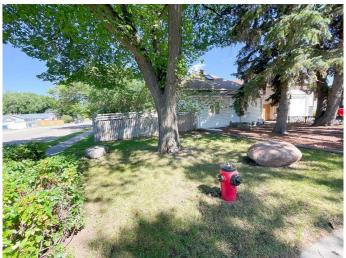

## \$229,900

2 Bedroom, 1.00 Bathroom, 901 sqft Residential on 0.15 Acres

Winston Churchill, Lethbridge, Alberta

Tucked away on a charming, tree-lined street, this cozy north-side one-bedroom home is full of warmth and character. With a double lot, there's plenty of room to enjoy the outdoors, whether for gardening, relaxing, or future projects like a garage. Thoughtful updates inside and out make this home move-in ready, while the second-level loft adds extra space for a home office, den, or storage. It's the kind of place that just feels like home. A new hot water tank just installed. Take a drive by, soak in its inviting curb appeal, and step inside to see how comfortable and welcoming it truly is!

#### **Exterior**

Exterior Features Private Entrance, Private Yard

Lot Description Rectangular Lot
Roof Asphalt Shingle
Construction Vinyl Siding
Foundation See Remarks

**Additional Information** 

Date Listed July 13th, 2025