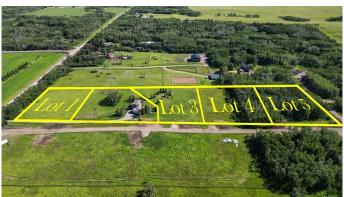

## \$591,000

0 Bedroom, 0.00 Bathroom, Land on 2.10 Acres

Glendale Meadows, Rural Rocky View County, Alberta

Welcome to ELKSTONE ESTATES (lot # 4) in the rural community of Bearspaw. Enjoy the escape to country life with amenities just minutes away. This new development consists of 2 acre parcels nestled in a quiet paved road cul de sac with trees and underground services to property line (Power, Gas and Rocky View Water Co-op hook up) + paved approach. Enjoy the freedom to design your own home by your preferred builder. Common sense Architectural Guidelines apply to preserve value and consistency of the development. Schedule a viewing today and explore the possibilities of this remarkable lot in the new community of ELKSTONE ESTATES in Bearspaw first hand!! Please Note - great opportunity for Builders with 4 lots available in sought after country setting.