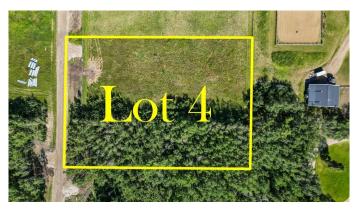

## \$591,000

0 Bedroom, 0.00 Bathroom, Land on 2.10 Acres

Glendale Meadows, Rural Rocky View County, Alberta

Welcome to ELKSTONE ESTATES (lot # 4) in the rural community of Bearspaw. Enjoy the escape to country life with amenities just minutes away. This new development consists of 2 acre parcels nestled in a quiet paved road cul de sac with trees and underground services to property line (Power, Gas and Rocky View Water Co-op hook up) + paved approach. Enjoy the freedom to design your own home by your preferred builder. Common sense Architectural Guidelines apply to preserve value and consistency of the development. Schedule a viewing today and explore the possibilities of this remarkable lot in the new community of ELKSTONE ESTATES in Bearspaw first hand!! Please Note - great opportunity for Builders with 4 lots available in sought after country setting.