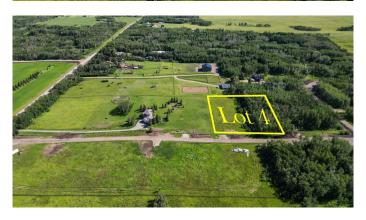

## \$591,000

0 Bedroom, 0.00 Bathroom, Land on 2.10 Acres

Glendale Meadows, Rural Rocky View County, Alberta

Welcome to ELKSTONE ESTATES (lot # 4) in the rural community of Bearspaw. Enjoy the escape to country life with amenities just minutes away. This new development consists of 2 acre parcels nestled in a quiet paved road cul de sac with trees and underground services to property line (Power, Gas and Rocky View Water Co-op hook up) + paved approach. Enjoy the freedom to design your own home by your preferred builder. Common sense Architectural Guidelines apply to preserve value and consistency of the development. Schedule a viewing today and explore the possibilities of this remarkable lot in the new community of ELKSTONE ESTATES in Bearspaw first hand!! Please Note - great opportunity for Builders with 4 lots available in sought after country setting.