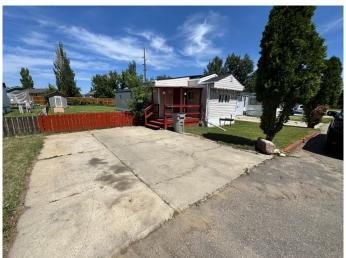

### \$49,900

3 Bedroom, 1.00 Bathroom, 784 sqft Mobile on 0.00 Acres

SE Southridge, Medicine Hat, Alberta

Clean and affordable property with plenty of yard space!! Plenty of upgrades have been completed. Immediate possession is available

### **Amenities**

Parking Spaces 2

Parking Parking Pad

Interior

Appliances Electric Stove, Refrigerator

Heating Forced Air

**Exterior** 

Roof Asphalt Shingle