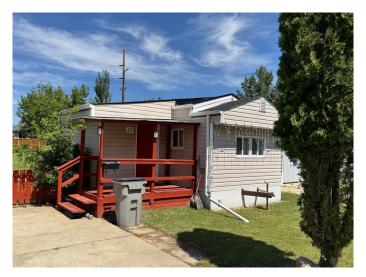

# \$49,900 - 13, 4000 13 Avenue Se, Medicine Hat

MLS® #A2239442

### \$49,900

3 Bedroom, 1.00 Bathroom, 784 sqft Mobile on 0.00 Acres

SE Southridge, Medicine Hat, Alberta

Clean and affordable property with plenty of yard space!! Plenty of upgrades have been completed. Immediate possession is available

#### **Essential Information**

MLS® # A2239442 Price \$49,900

Bedrooms 3
Bathrooms 1.00

Full Baths 1

Square Footage 784

Acres 0.00

Year Built 1972

Type Mobile