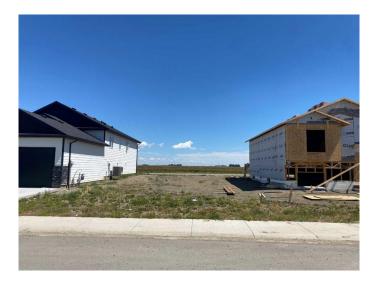

#### \$99,900

0 Bedroom, 0.00 Bathroom, Land on 0.10 Acres

NONE, Coaldale, Alberta

Nice, quiet lot across from adult living. End of a crescent with little traffic. Proposed grocery store within walking distance. Lot faces East giving shelter to the backyard. Almost 4300 sq ft gives you many options to build your dream home!