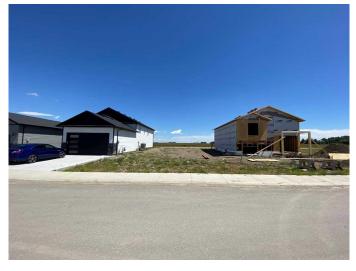

#### \$99,900

0 Bedroom, 0.00 Bathroom, Land on 0.10 Acres

NONE, Coaldale, Alberta

Nice, quiet lot across from adult living. End of a crescent with little traffic. Proposed grocery store within walking distance. Lot faces East giving shelter to the backyard. Almost 4300 sq ft gives you many options to build your dream home!