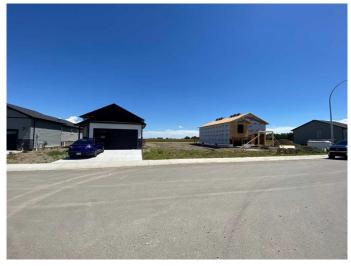

#### \$99,900

0 Bedroom, 0.00 Bathroom, Land on 0.10 Acres

NONE, Coaldale, Alberta

Nice, quiet lot across from adult living. End of a crescent with little traffic. Proposed grocery store within walking distance. Lot faces East giving shelter to the backyard. Almost 4300 sq ft gives you many options to build your dream home!