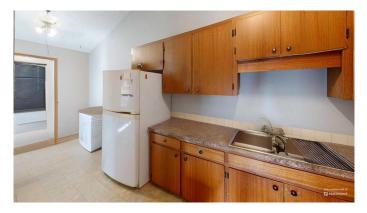

### **Community Information**

| Address                | 1907 6a Avenue N                           |  |
|------------------------|--------------------------------------------|--|
| Subdivision            | Westminster                                |  |
| City                   | Lethbridge                                 |  |
| County                 | Lethbridge                                 |  |
| Province               | Alberta                                    |  |
| Postal Code            | T1H 0W6                                    |  |
| Amenities              |                                            |  |
| Parking                | Off Street                                 |  |
| Interior               |                                            |  |
| Appliances             | Electric Stove, Refrigerator, Washer/Dryer |  |
| Exterior               |                                            |  |
| Roof                   | Asphalt Shingle                            |  |
| Construction           | Mixed                                      |  |
| Additional Information |                                            |  |
| Date Listed            | July 14th, 2025                            |  |