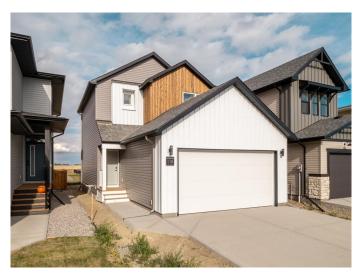

### \$499,900

3 Bedroom, 3.00 Bathroom, 1,307 sqft Residential on 0.09 Acres

Blackwolf 2, Lethbridge, Alberta

The popular "Grayson" model by Avonlea Homes . Nice and open floor plan on the main floor, 9' ceilings, large windows for that extra sunlight, quartz countertops, and Kohler fixtures. Great corner pantry in the kitchen for storage. Upstairs there are 3 nice bedrooms, full bath, convenience of laundry, master bedroom with walk in closet and ensuite with 5' shower. The Basement is undeveloped but set up for family room, 4th bedroom and another full bath. Enjoy the insulated Double attached garage to keep those vehicles warm and dry. Located in the new phase of Blackwolf close to walking trails, 73 acre Legacy Park and lots of amenities. Easy access to downtown core. Home is Virtually Staged. New Home Warranty. FIRST TIME HOME BUYER, ASK ABOUT THE NEW GOVERNMENT GST REBATE. Certain restrictions apply.