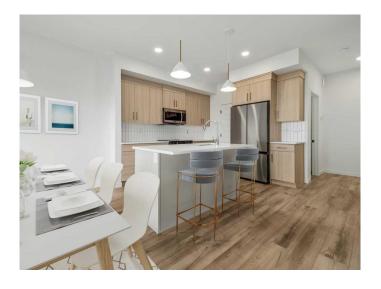

### \$499,900

3 Bedroom, 3.00 Bathroom, 1,307 sqft Residential on 0.09 Acres

Blackwolf 2, Lethbridge, Alberta

The popular "Grayson" model by Avonlea Homes . Nice and open floor plan on the main floor, 9' ceilings, large windows for that extra sunlight, quartz countertops, and Kohler fixtures. Great corner pantry in the kitchen for storage. Upstairs there are 3 nice bedrooms, full bath, convenience of laundry, master bedroom with walk in closet and ensuite with 5' shower. The Basement is undeveloped but set up for family room, 4th bedroom and another full bath. Enjoy the insulated Double attached garage to keep those vehicles warm and dry. Located in the new phase of Blackwolf close to walking trails, 73 acre Legacy Park and lots of amenities. Easy access to downtown core. Home is Virtually Staged. New Home Warranty. FIRST TIME HOME BUYER, ASK ABOUT THE NEW GOVERNMENT GST REBATE. Certain restrictions apply.

# Interior

Interior Features Kitchen Island, Pantry, Quartz Counters, Walk-In Closet(s)

Appliances Dishwasher, Electric Stove, Microwave Hood Fan, Refrigerator

Heating Forced Air

Cooling None
Has Basement Yes