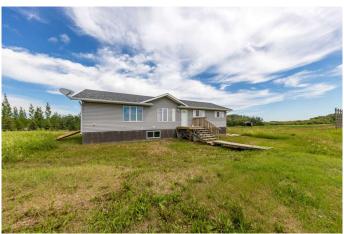

### \$299,900

3 Bedroom, 2.00 Bathroom, 1,314 sqft Residential on 9.60 Acres

NONE, Rural, Saskatchewan

Just 15 minutes from Lloydminster, this bungalow sits on 9.6 acres, offering the perfect opportunity for acreage living with room to make it your own. The home has great bones and high basement ceilings, giving you a solid base to build on. With some finishing touches and a bit of TLC, you can easily add value and create your dream country home. It's a great location with plenty of space to enjoy, making it a fantastic opportunity for anyone looking to invest a little sweat equity into a property with big potential.

Type Residential Sub-Type Detached

Style Acreage with Residence, Bungalow

Status Active