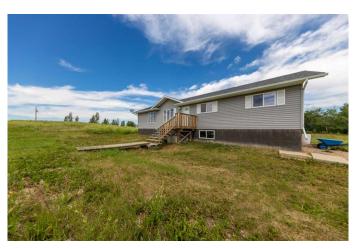

### \$299,900

3 Bedroom, 2.00 Bathroom, 1,314 sqft Residential on 9.60 Acres

NONE, Rural, Saskatchewan

Just 15 minutes from Lloydminster, this bungalow sits on 9.6 acres, offering the perfect opportunity for acreage living with room to make it your own. The home has great bones and high basement ceilings, giving you a solid base to build on. With some finishing touches and a bit of TLC, you can easily add value and create your dream country home. It's a great location with plenty of space to enjoy, making it a fantastic opportunity for anyone looking to invest a little sweat equity into a property with big potential.

Type Residential Sub-Type Detached

Style Acreage with Residence, Bungalow

Status Active