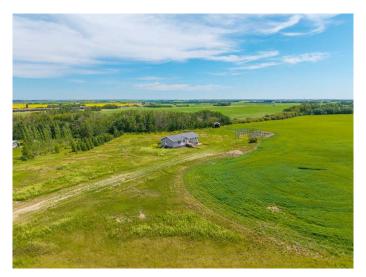

### \$299,900

3 Bedroom, 2.00 Bathroom, 1,314 sqft Residential on 9.60 Acres

NONE, Rural, Saskatchewan

Just 15 minutes from Lloydminster, this bungalow sits on 9.6 acres, offering the perfect opportunity for acreage living with room to make it your own. The home has great bones and high basement ceilings, giving you a solid base to build on. With some finishing touches and a bit of TLC, you can easily add value and create your dream country home. It's a great location with plenty of space to enjoy, making it a fantastic opportunity for anyone looking to invest a little sweat equity into a property with big potential.

#### **Exterior**

Exterior Features Private Entrance, Private Yard

Lot Description Few Trees, Private, Brush

Roof Asphalt Shingle

Construction See Remarks

Foundation Wood